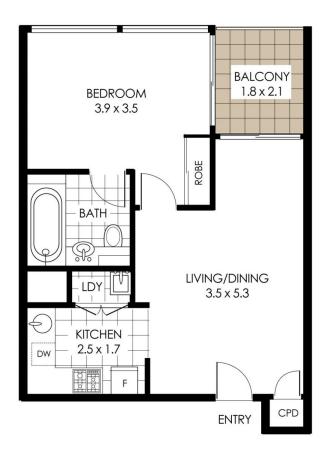

## Level 6/174 Goulburn Street Surry Hills NSW

Perfectly positioned for a lifestyle of convenience, this apartment in sought-after 'The Marbury' is set next to the metropolitan Oxford Street and strolling distance to the CBD.

- \* Open plan living and dining flowing to balcony
- \* Double bedroom with built-in wardrobes
- \* Granite kitchen with stainless steel gas appliances
- \* Air-conditioning
- \* Resort style swimming pool, gymnasium & sauna
- \* Right in the heart of Sydney's most vibrant lifestyle hub
- \* Cafes, restaurants, boutiques and nightlife at the door

1 🚐 1 🚆

**View :** https://www.srmetro.com.au/lease/nsw/eastern-s uburbs/surry-hills/residential/apartment/5716299

Wilson Diec 02 9283 2832

**APARTMENT FLOOR PLAN**