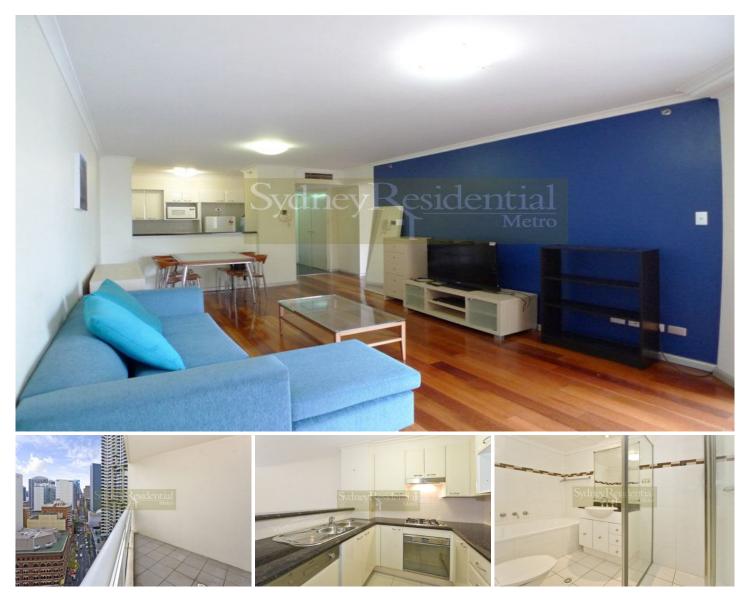

## Level 22/569 George Street Sydney NSW

Set right in the vibrant heart of the CBD opposite World Square shopping centre, with every conceivable amenity at its doorstep, this well kept one bedroom apartment is perfectly positioned with unmatched convenience.

- Open City view with dual North aspect
- Generous double bedroom with built-in wardrobes
- Inviting lounge/dining flows to sunny balcony

- Elegant granite bench top kitchen with stainless steel appliances

- Security car space
- R/C air-conditioning, internal laundry
- 24/7 security with indoor resort facilities

Air Conditioning/Heating; Built-In Wardrobes; Close to Schools; Close to Shops; Close to Transport; Ensuite; Gas; Internal Laundry; Modern Bathroom; Modern Kitchen;