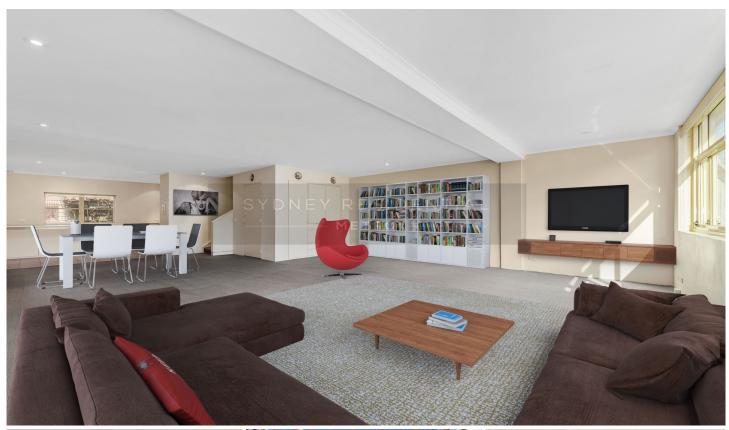

Vast interiors flow to dual levels of living
Sun drenched garden terrace with City view
Space, style and versatile lounge and dining area
3 double size bedrooms upstairs with walk in robe in main
Caesar stone kitchen with stainless steel appliances
Whole home ducted air, secure car space on title
Stroll to Finger Wharf and walk to city centre