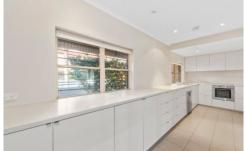

Vast interiors flow to dual levels of living
Sun drenched garden terrace with City view
Space, style and versatile lounge and dining area
3 double size bedrooms upstairs with walk in robe in main
Caesar stone kitchen with stainless steel appliances
Whole home ducted air, secure car space on title
Stroll to Finger Wharf and walk to city centre