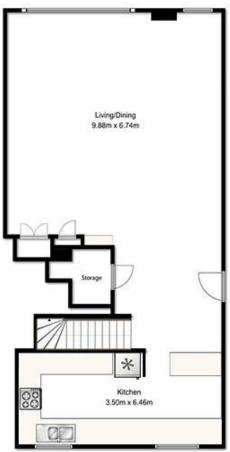

FIRST FLOOR APPROX. FLOOR AREA 86.0 SQ.M.

SYDNEY RESIDENTIAL METRO

SECURE CAR SPACE APPROX. FLOOR AREA 13.0 SQ.M.

TOTAL APPROX. FLOOR AREA 184.0 SQ.M.

Measurements are approximate. Not to Scale. For Illustrative purposes only.