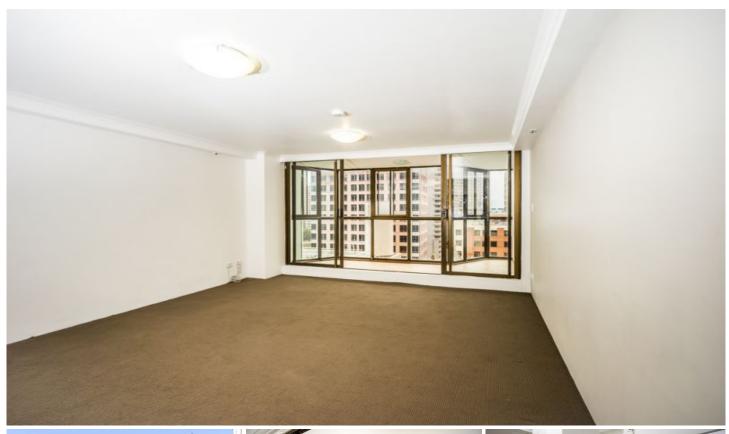

East/West cross ventilation design aglow in refreshing morning sun

Much sought after corner position with only one common wall

108sqm of living space with abundance of natural light 2 bedroom, 2 bathroom, large sunroom plus open balcony