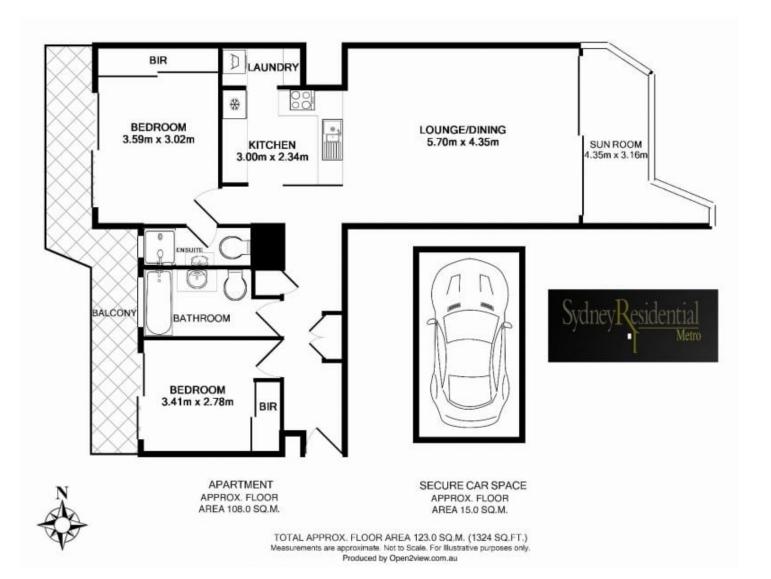

## 36/267 Castlereagh Street Sydney NSW

Set at the Northern end of the tightly held Museum Tower, and embracing the spectacular views of Hyde Park & Sydney Harbour, is this immaculate 2 bedroom apartment of immense comfort and charm.

East/West cross ventilation design aglow in refreshing morning sun

Much sought after corner position with only one common wall

108sqm of living space with abundance of natural light 2 bedroom, 2 bathroom, large sunroom plus open balcony

2 🔄 2 🔓 1 🖨

Building Size: 108 sqm

View : ht

: https://www.srmetro.com.au/sale/nsw/sy dney-city/sydney/residential/apartment/5

716272

Paul Ding 02 9283 2832