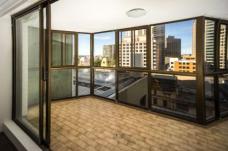

East/West cross ventilation design aglow in refreshing morning sun

Much sought after corner position with only one common wall

108sqm of living space with abundance of natural light 2 bedroom, 2 bathroom, large sunroom plus open balcony