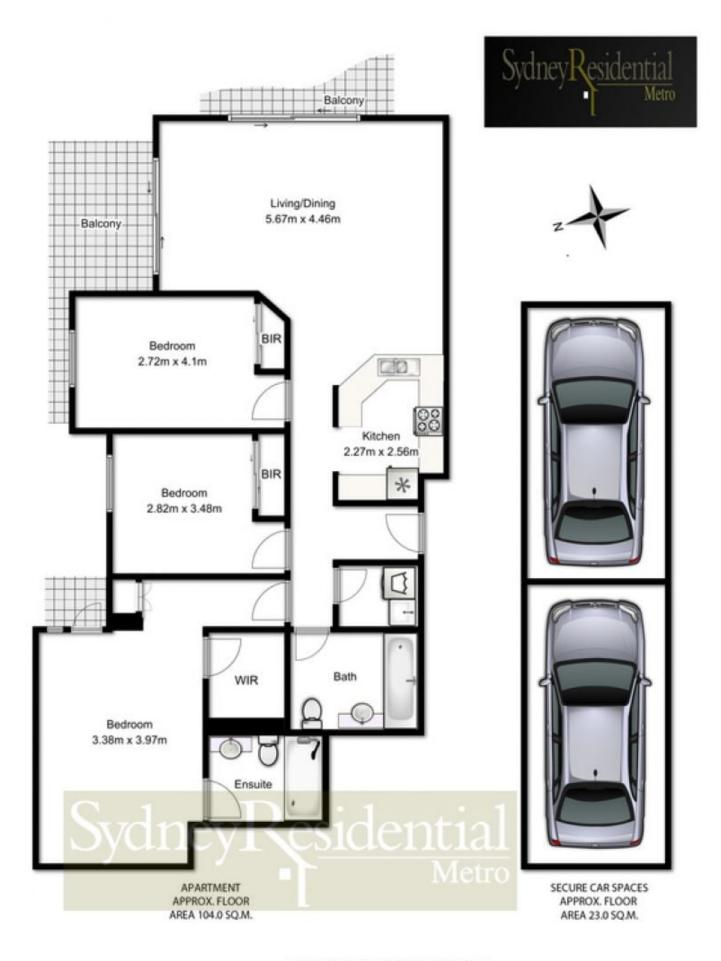

Magnificent Hyde Park and Sydney harbour views Desirable corner position bathed in natural light Practical floor plan with L-shape lounge 3 bedrooms, main with ensuite and private balcony Private entrance hall, ducted air conditioning Good sized covered balcony and tandem parking for 2 cars

## 3 🛤 2 🚔 2 🛱

View : https://www.srmetro.com.au/sale/nsw/sydney-city /sydney/residential/apartment/5716265

Paul Ding 02 9283 2832

TOTAL APPROX. FLOOR AREA 127.0 SQ.M. Measurements are approximate. Not to Scale. For Illustrative purposes only.