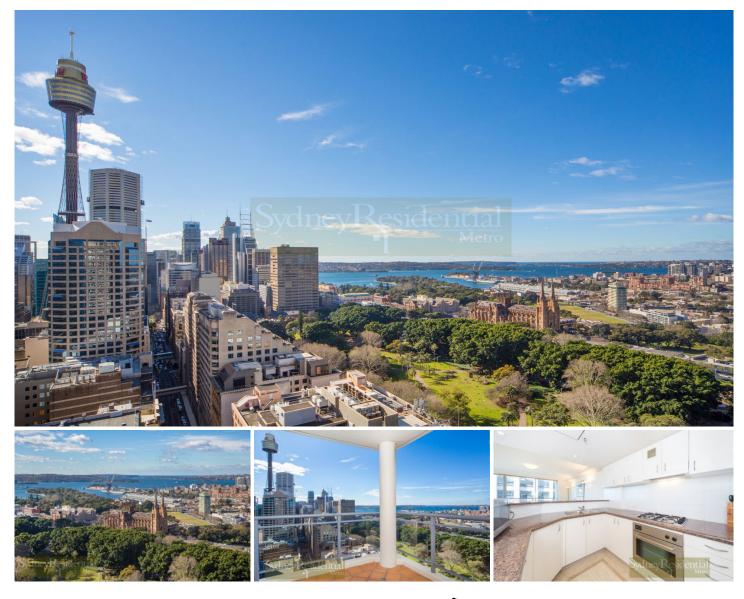

## 3102/197 Castlereagh Street Sydney NSW

Announcing the sale of the much sought after 3 bedroom apartment at the Victoria Tower near Hyde Park and Town Hall with easy level walk to most parts of Sydney CBD.

Perched high on the north east corner of the well established residential complex, and embracing the spectacular views of the botanic garden & harbour, this well maintained 3 bedroom apartment offers a city life style of immense comfort and charm.

Magnificent Hyde Park and Sydney harbour views Desirable corner position bathed in natural light Practical floor plan with L-shape lounge 3 bedrooms, main with ensuite and private balcony Private entrance hall, ducted air conditioning Good sized covered balcony and tandem parking for 2 cars