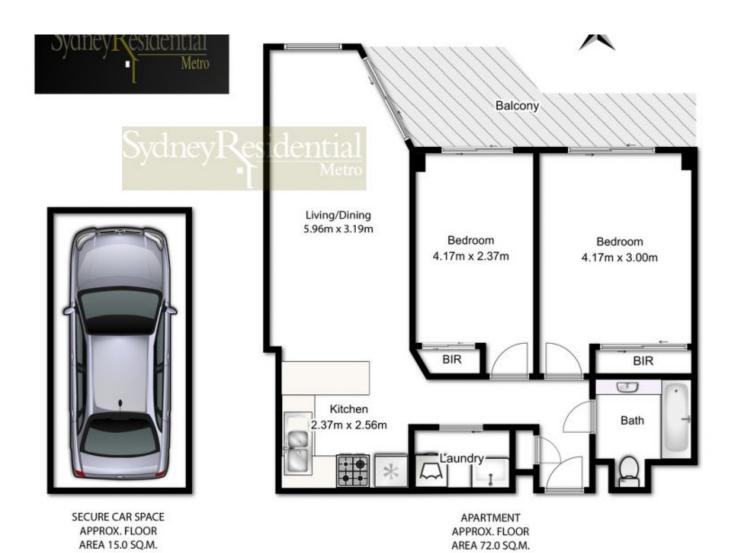

- Desirable north west aspect with Darling Harbour glimpse
- Open plan living/dining extending to sunny balcony
- Original condition with scope to improve
- Access to balcony from both bedrooms
- Secured car space on title
- Consistent strong rental demand

## 2 📭 1 🖺 1 🗬

Building Size: 72 sqm

View : https

: https://www.srmetro.com.au/sale/nsw/sy dney-city/sydney/residential/apartment/5

716257

Paul Ding 02 9283 2832