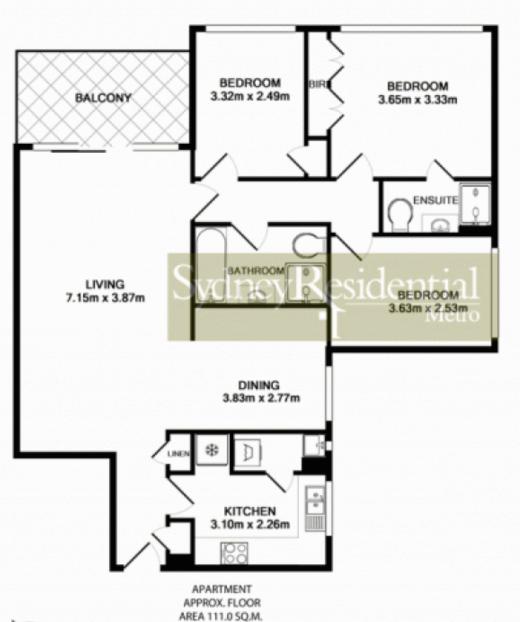

- \* Desirable corner position aglow in refreshing natural light
- \* Much sought after floor plan with only one common wall
- \* 111sqm of living space with separate dining area
- \* 3 bedrooms, 2 baths, entertainer's balcony plus LUG
- \* Lift access, on site caretaker and outdoor pool facilities

LUG APPROX. FLOOR AREA 15.5 SQ.M.

TOTAL APPROX. FLOOR AREA 126.5 SQ.M.

Measurements are approximate. Not to Scale. For Illustrative purposes only.

Produced by Open2View.com.au