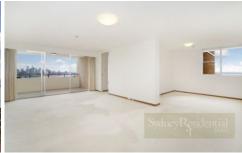

- \* Desirable corner position aglow in refreshing natural light
- \* Much sought after floor plan with only one common wall
- \* 111sqm of living space with separate dining area
- \* 3 bedrooms, 2 baths, entertainer's balcony plus LUG
- \* Lift access, on site caretaker and outdoor pool facilities

LUG APPROX. FLOOR AREA 15.5 SQ.M.

TOTAL APPROX. FLOOR AREA 126.5 SQ.M.

Measurements are approximate. Not to Scale. For Illustrative purposes only.

Produced by Open2View.com.au