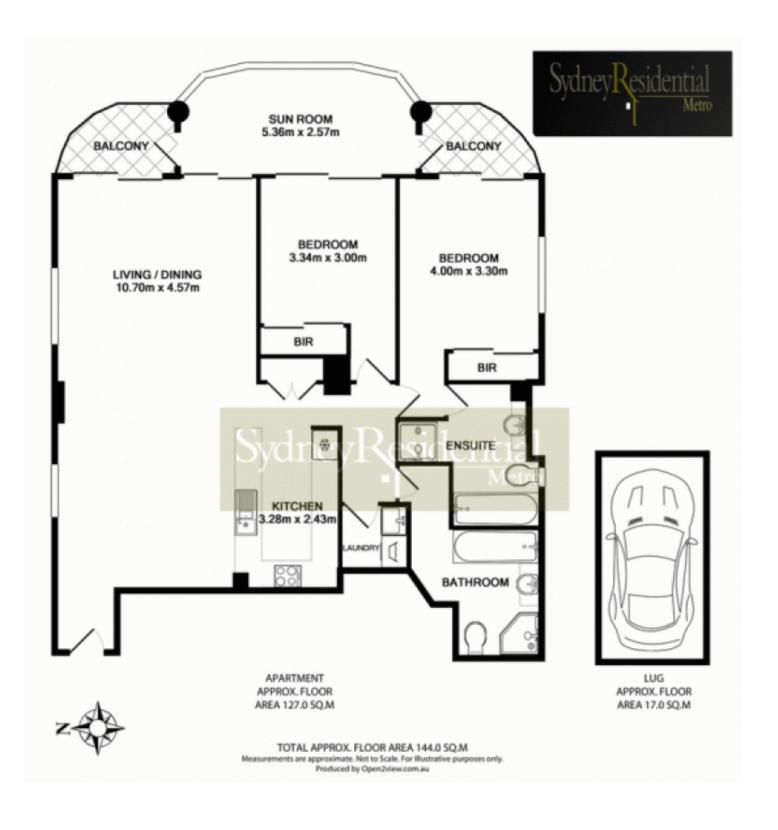

## 28/308 Pitt Street SYDNEY NSW

Emerged in a tightly held modern security enclave, this exceptionally spacious apartment offers a massive 127sqm of living spaces that epitomised a lifestyle of comfort with easy care and convenience. It occupies a trendy cosmopolitan locale with everything at your doorstep.

- \* Perfect NE aspect aglow in refreshing morning sun
- \* Much sought after corner position with only one common wall
- \* Bright & airy with 3 different aspects
- \* Private and exclusive only 4 lots on each floor
- \* 127sqm of living space drenched in natural light
- \* 2 bedrooms, 2 full bathrooms, large full glass winter garden plus balconies
- \* Security lock up garage on title
- \* Concierge services, indoor resort facilities and courtyard BBQ