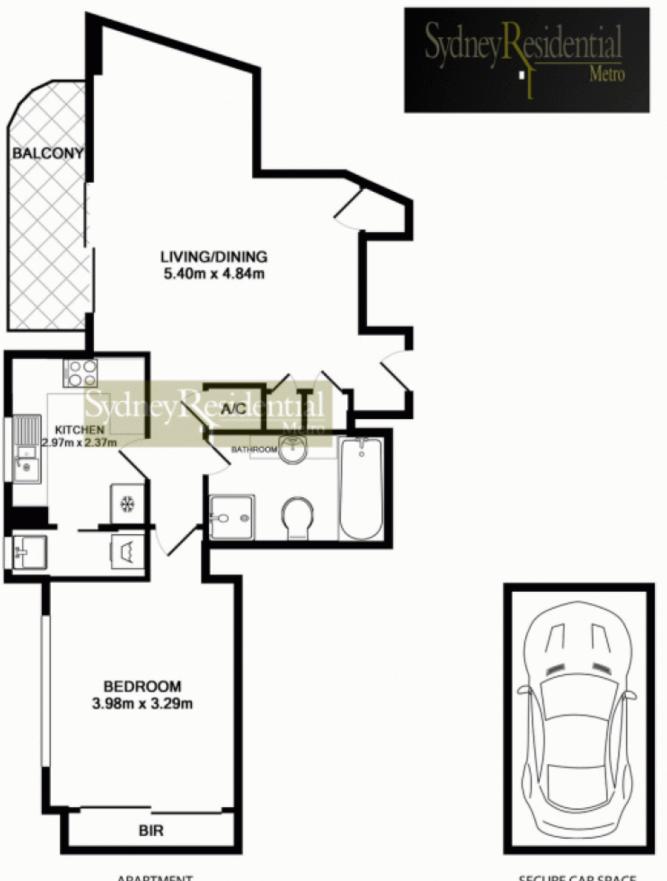

## 289 Sussex Street SYDNEY NSW

Quietly located at the back end of the Millennium Tower complex between Darling Harbour and Town Hall, with every conceivable amenity at its doorstep, this fairly maintained one bedroom apartment is perfectly positioned with unmatched convenience.

An astute investment opportunity, it's just moments to the financial centre, cultural attractions, great dining and entertainment.

- \* Large bedroom with mirrored built-in
- \* Peaceful and quiet garden outlook
- \* Spacious rectangular L-shape lounge
- \* Well-kept gas kitchen
- \* Laundry space & LUG on title
- \* On site manager & 24 hour security
- \* Current rent \$550pw till 24/9/14

## 1 🚐 1 🚔 1 😭

**View**: https://www.srmetro.com.au/sale/nsw/sydney-city/sydney/residential/apartment/5716254

Paul Ding 02 9283 2832

APARTMENT APPROX. FLOOR AREA 69.0 SQ.M.

SECURE CAR SPACE APPROX. FLOOR AREA 16.0 SQ.M.

## TOTAL APPROX. FLOOR ARE 85.0 SQ.M.