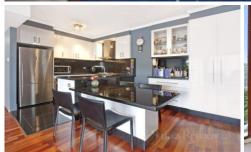

## 71/308 Pitt Street SYDNEY NSW

Emerged in a tightly held modern security enclave, this exceptionally spacious apartment offers a massive 126sqm of living spaces that epitomised a lifestyle of comfort with easy care and convenience. It occupies a trendy cosmopolitan locale with everything at your doorstep.

- \* Perfect NE aspect aglow in refreshing morning sun
- \* Much sought after corner position with only one common
- Bright & airy with 3 different aspects
- Private and exclusive, only 3 lots on the floor
- 126sqm of living space drenched in natural light
- 2 bedrs, 2 full baths, large full glass sunroom plus balconies
- Security lock up garage on title
- Concierge services, indoor resort facilities and courtyard **BBQ**