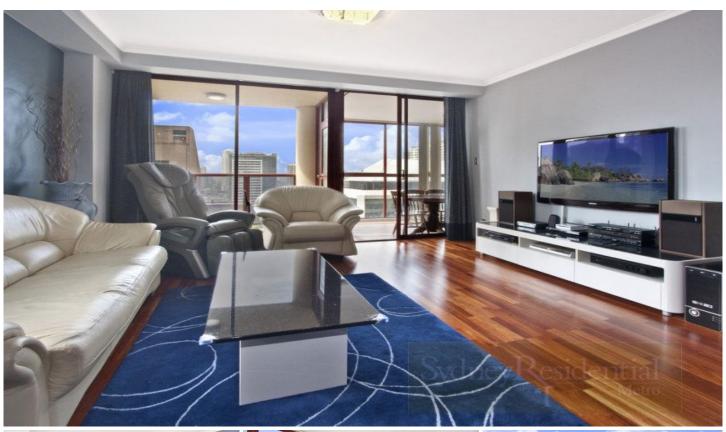

## 71/308 Pitt Street SYDNEY NSW

Emerged in a tightly held modern security enclave, this exceptionally spacious apartment offers a massive 126sqm of living spaces that epitomised a lifestyle of comfort with easy care and convenience. It occupies a trendy cosmopolitan locale with everything at your doorstep.

- \* Perfect NE aspect aglow in refreshing morning sun
- \* Much sought after corner position with only one common
- Bright & airy with 3 different aspects
- Private and exclusive, only 3 lots on the floor
- 126sqm of living space drenched in natural light
- 2 bedrs, 2 full baths, large full glass sunroom plus balconies
- Security lock up garage on title
- Concierge services, indoor resort facilities and courtyard **BBQ**