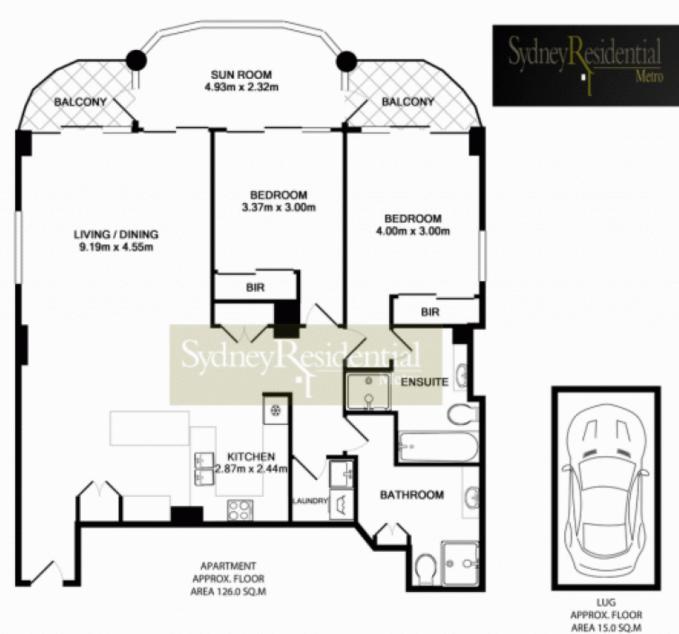

## 71/308 Pitt Street SYDNEY NSW

Emerged in a tightly held modern security enclave, this exceptionally spacious apartment offers a massive 126sqm of living spaces that epitomised a lifestyle of comfort with easy care and convenience. It occupies a trendy cosmopolitan locale with everything at your doorstep.

- \* Perfect NE aspect aglow in refreshing morning sun
- \* Much sought after corner position with only one common
- Bright & airy with 3 different aspects
- Private and exclusive, only 3 lots on the floor
- 126sqm of living space drenched in natural light
- 2 bedrs, 2 full baths, large full glass sunroom plus balconies
- Security lock up garage on title
- Concierge services, indoor resort facilities and courtyard **BBQ**

2 📮 2 🖺 1 🗬

Building Size: 14 sqm

View

: https://www.srmetro.com.au/sale/nsw/sy dney-city/sydney/residential/apartment/5

716253

**Paul Ding** 02 9283 2832

TOTAL APPROX. FLOOR AREA 141.0 SQ.M Measurements are approximate. Not to Scale. For Illustrative purposes only. Produced by OpenZview.com.au