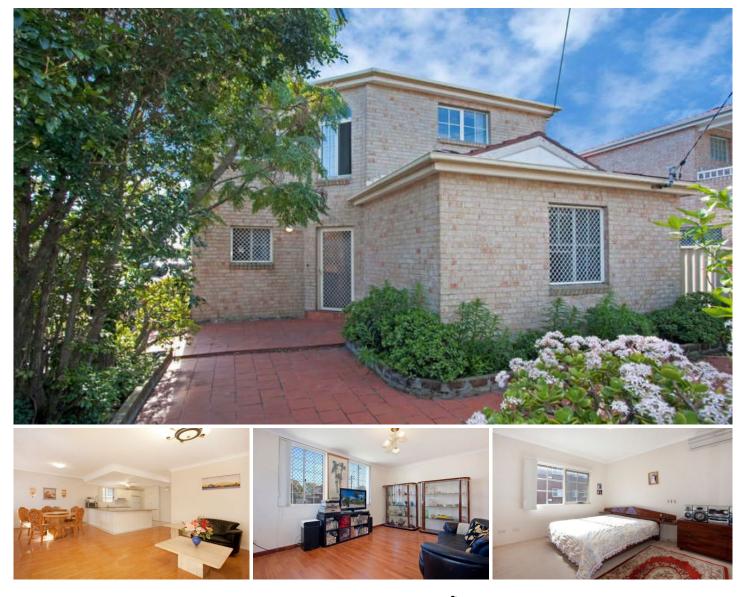

## 129C King Street MASCOT NSW

Conveniently located, this lovely double storey, 6 bedroom home offers a relaxed, low maintenance lifestyle in a perfect position:

- \* Open plan living & dining area, large formal lounge room \* Granite bench-top kitchen
- \* All bedrooms have built-ins
- \* Automatic lock-up garage, plus undercover carport
- \* Reverse cycle air-conditioning system

## 6 🛤 2 🏪 2 🛱

Building Size : 24 sqm

- Land Size View
- : 281 sqm
  - : https://www.srmetro.com.au/sale/nsw/ea stern-suburbs/mascot/residential/house/ 5716252

Hooker Sydney Residential Metro 4+ BIR BEDROOM 4.35m x 3.30m BEDROOM 3.24m x 3.00m BIR BEDROOM 3.49m x 3.28m BATHROOM BIR BEDROOM BEDROOM 3.64m x 3.15m BIR 3.75m x 3.72m BIR 1ST FLOOR