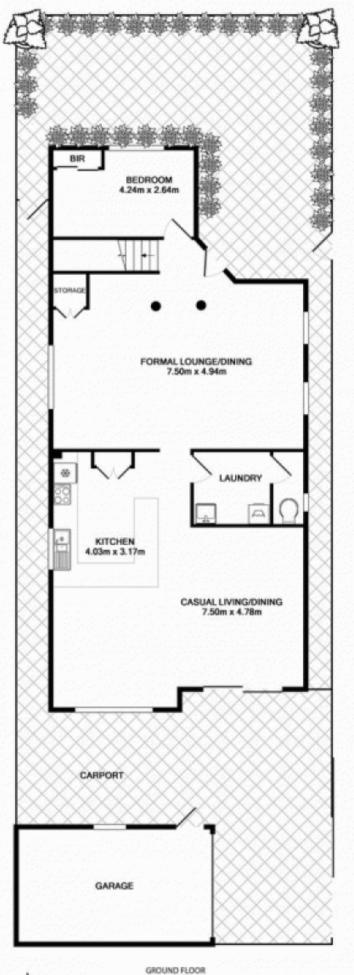

## 6 🛤 2 🏪 2 🛱

Building Size : 24 sqm

- Land Size View
- : 281 sqm
  - : https://www.srmetro.com.au/sale/nsw/ea stern-suburbs/mascot/residential/house/ 5716252

Hooker Sydney Residential Metro 4+ BIR BEDROOM 4.35m x 3.30m BEDROOM 3.24m x 3.00m BIR BEDROOM 3.49m x 3.28m BATHROOM BIR BEDROOM BEDROOM 3.64m x 3.15m BIR 3.75m x 3.72m BIR 1ST FLOOR

APPROX. FLOOR AREA 96.4 SQ.M.

TOTAL APPROX. FLOOR AREA 223.3 SQ.M. nexts are approximate. Not to Scale. For Illustrative purple Produced by Open2View.com.au

Measure

e purposes only.

A

APPROX. FLOOR AREA 127.8 SQ.M.