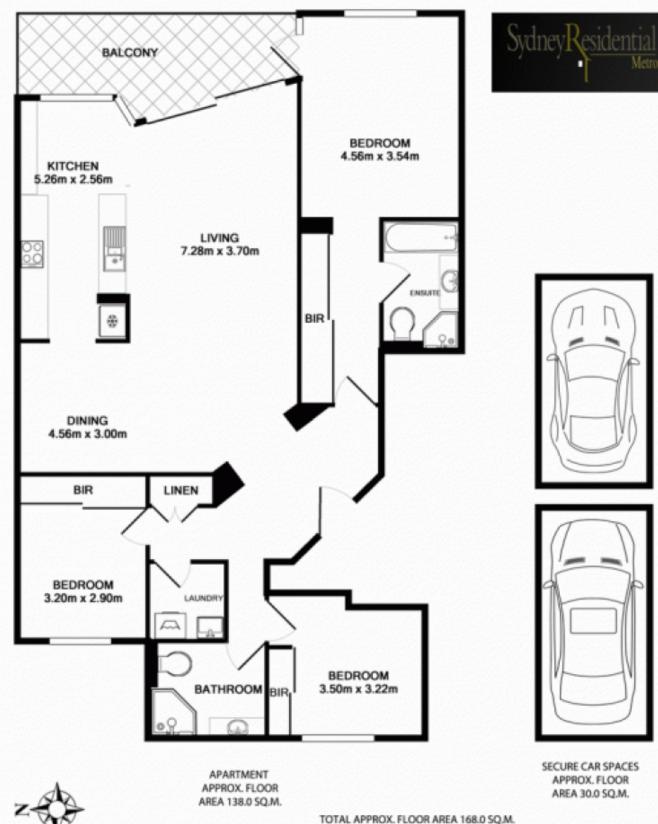

Strata \$2254 qtr, Council \$208 qtr, Water \$153 qtr

Building Size : 15 sqm

View

: https://www.srmetro.com.au/sale/nsw/sy dney-city/pyrmont/residential/apartment/ 5716251

Paul Ding 02 9283 2832

SECURE CAR SPACES APPROX. FLOOR AREA 30.0 SQ.M.

Measurements are approximate. Not to Scale. For Illustrative purposes only. Produced by Open2View.com.au