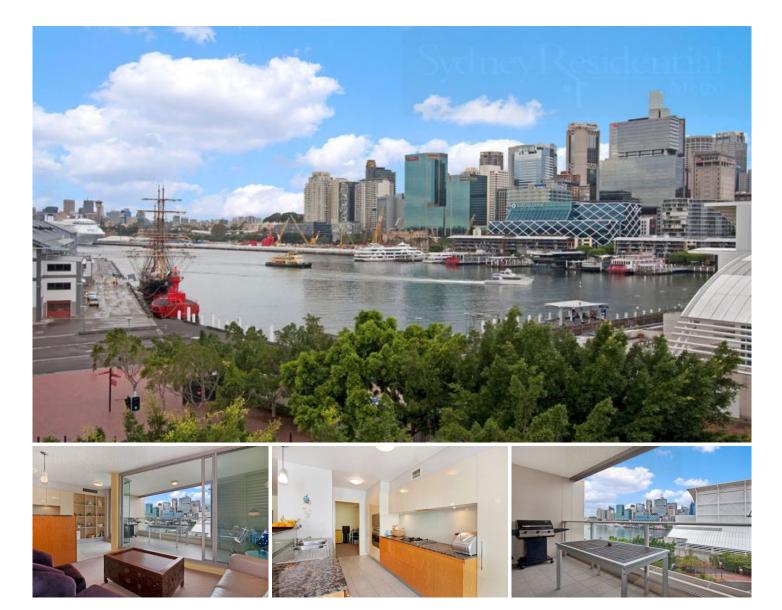

## 38/1 Murray Street PYRMONT NSW

Within the prestigious Mirvac building 'The Gateway', this sensational lifestyle purchase is located at the doorstep of Darling Harbour and the newly revitalised Star Casino complex. Set amid lush tropical gardens and enjoying use of superb facilities, the impeccably appointed 138sqm apartment captures intimate harbour views.

- \* Spacious main wing with marble floored ensuite
- \* Generous living with large covered balcony
- \* Granite Smeg gas gourmet kitchen, ducted a/c
- \* Indoor pool, gym, sauna, spa, double parking
- \* Dining, shops, entertainment, parks at door
- \* Pyrmont ferry wharf and tram metres away