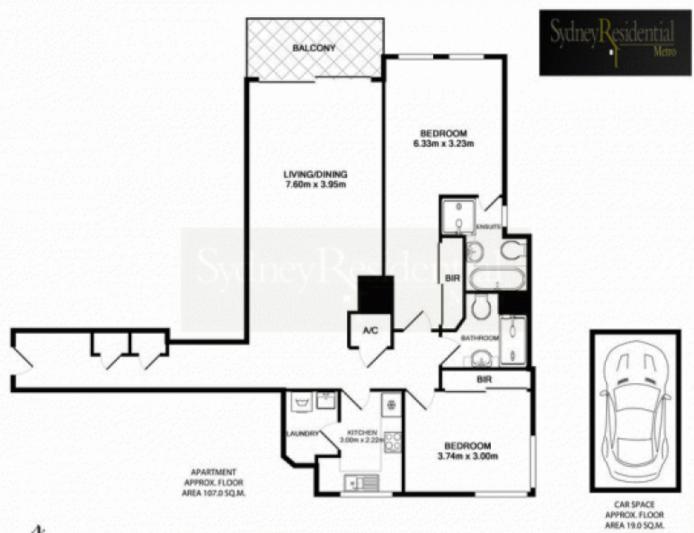

## 12/569 George Street SYDNEY NSW

Set right in the vibrant heart of the CBD opposite World Square, with every conceivable amenity at its doorstep, this decent 2 bedroom apartment is perfectly positioned with unmatched convenience.

On the 7th floor with northwest aspect Spacious rectangular shape lounge room Hall way entrance, private & secluded Generous double bedrooms with built-in wardrobes Separate kitchen with window access 107sqm of living space plus security parking Currently let at \$780pw.

Strata Levies: \$1,872 qtr approx Council Rates: \$237 qtr approx Water Rates: \$168 qtr approx

2 📮 2 🖺 1 🖨

Building Size : 12 sqm

View : https://www.srmetro.com.au/sale/nsw/sy

dney-city/sydney/residential/apartment/5

716250

Paul Ding 02 9283 2832

TOTAL APPROX. FLOOR AREA 126.0 SQ.M. ments are approximate. Not to Scale. For filtutrative purposes only. Produced by Open2View.com.au