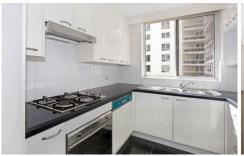

On the 7th floor with northwest aspect Spacious rectangular shape lounge room Hall way entrance, private & secluded Generous double bedrooms with built-in wardrobes Separate kitchen with window access 107sqm of living space plus security parking Currently let at \$780pw.