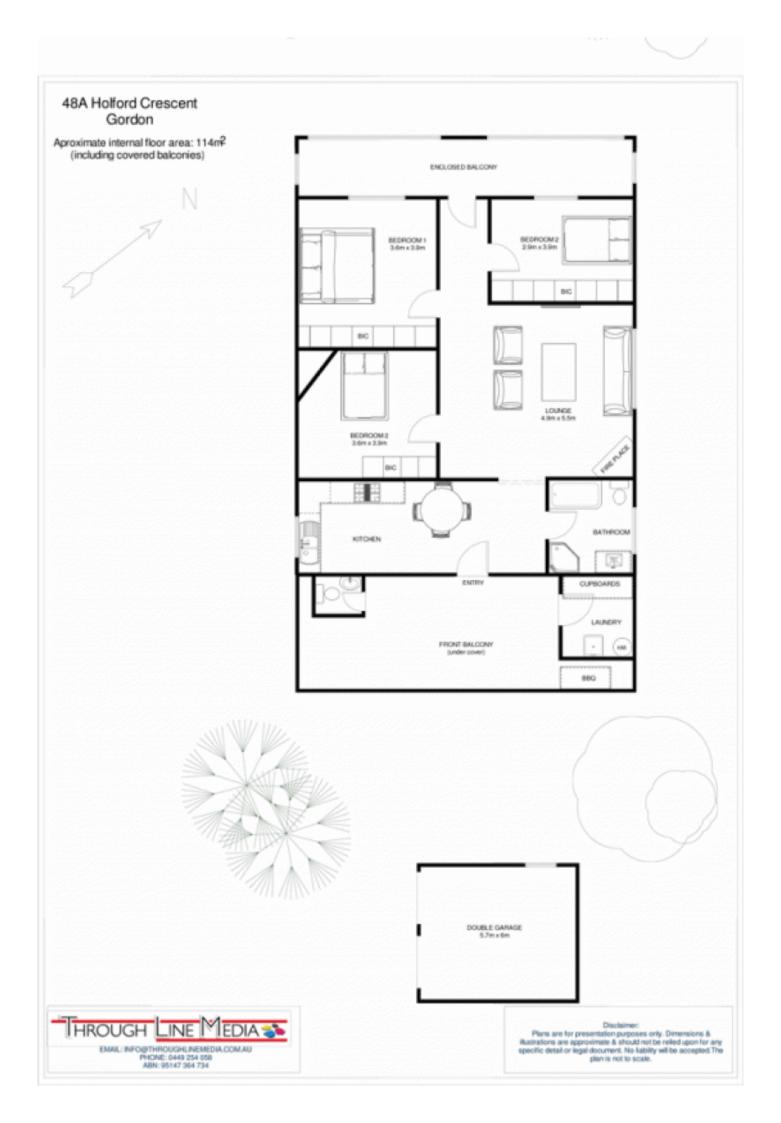

## Features

- \* Spacious living room with ornamental fire place
- \* Immaculate condition with polished timber floor
- \* Spacious eat -in kitchen with modern appliances and gas cooking
- \* Enclosed sun room and modern bathroom
- \* Tiled porch overlooking rear garden, ideal for entertaining
- \* Quiet rear lane entrance
- \* Double lock up garage
- \* Let \$810 pw furnished, landlord pays expenses
- \* Land 703sqm approx