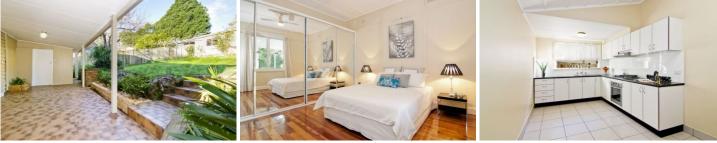

## 48A Holford Crescent GORDON NSW

Delightful renovated 3 bedroom weatherboard cottage, representing a wonderfully convenient and affordable north shore address. An astute investment opportunity, it is just moments to local schooling, Macquarie business centre, transport and other attractions.

## Features

- \* Spacious living room with ornamental fire place
- \* Immaculate condition with polished timber floor
- \* Spacious eat -in kitchen with modern appliances and gas cooking
- \* Enclosed sun room and modern bathroom
- \* Tiled porch overlooking rear garden, ideal for entertaining
- \* Quiet rear lane entrance
- \* Double lock up garage
- \* Let \$810 pw furnished, landlord pays expenses
- \* Land 703sqm approx