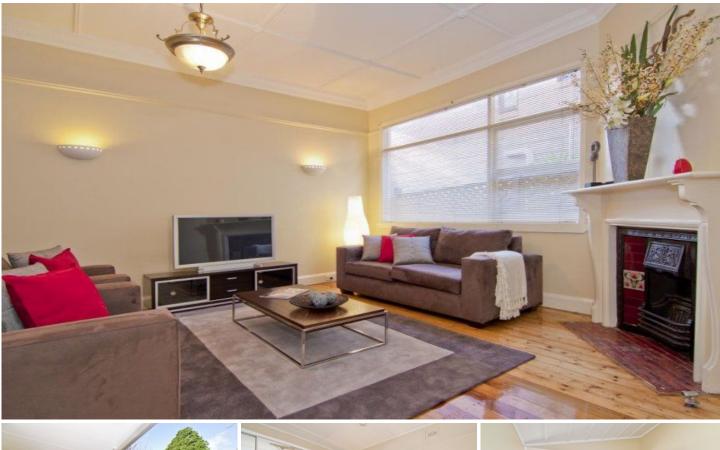

## 48A Holford Crescent GORDON NSW

Delightful renovated 3 bedroom weatherboard cottage, representing a wonderfully convenient and affordable north shore address. An astute investment opportunity, it is just moments to local schooling, Macquarie business centre, transport and other attractions.

## Features

- \* Spacious living room with ornamental fire place
- \* Immaculate condition with polished timber floor
- \* Spacious eat -in kitchen with modern appliances and gas cooking
- \* Enclosed sun room and modern bathroom
- \* Tiled porch overlooking rear garden, ideal for entertaining
- \* Quiet rear lane entrance
- \* Double lock up garage
- \* Let \$810 pw furnished, landlord pays expenses
- \* Land 703sqm approx