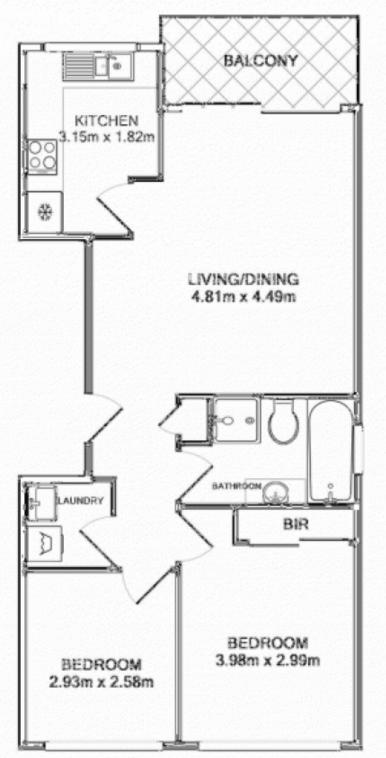

## 47/492-500 Elizabeth Street SURRY HILLS NSW

Positioned in one of the most convenient locations in Surry Hills this 2-bedroom unit offers a great opportunity for first home buyers or astute investors. It provides a stylish living with a combined living/dining area leading to a sun drenched balcony.

Very affordable and convenient city fringe living within walking distance to central station, Prince Alfred Park & Surry Hills shopping village. The building is of solid full brick construction within a low maintenance security complex.

## Features include

- ~Combined lounge and dining with access to balcony
- ~Bright semi-open kitchen with window
- ~Internal laundry
- ~Exceptionally low levies
- ~Suits both first home buyers or investors