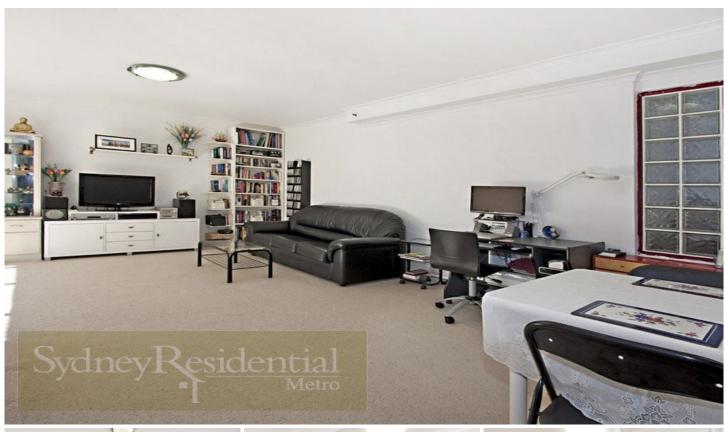

Much loved and cared for, the open plan apartment features a large rectangular living and dining area floating to the sun drenched balcony, spacious double size bedrooms with large built in robes and reverse cycle air-conditioning.