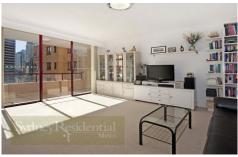

Much loved and cared for, the open plan apartment features a large rectangular living and dining area floating to the sun drenched balcony, spacious double size bedrooms with large built in robes and reverse cycle air-conditioning.