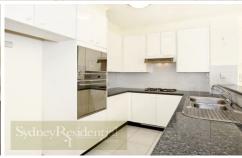

## 32/308 Pitt Street SYDNEY NSW

Emerged in a tightly held modern security enclave, this exceptionally spacious apartment offers a massive 127sqm of living spaces that epitomised a lifestyle of comfort with easy care and convenience. It occupies a trendy cosmopolitan locale with everything at your doorstep.

- \* Perfect NE aspect aglow in refreshing morning sun
- \* Much sought after corner position with only one common wall
- \* Private and exclusive with 4 lots on each floor
- \* 127sqm of living space drenched in natural light
- \* 2 bedrooms, 2 full bathrooms, large full glass sunroom plus balconies
- \* Security lock up garage on title
- \* Concierge services, indoor resort facilities and courtyard BBQ