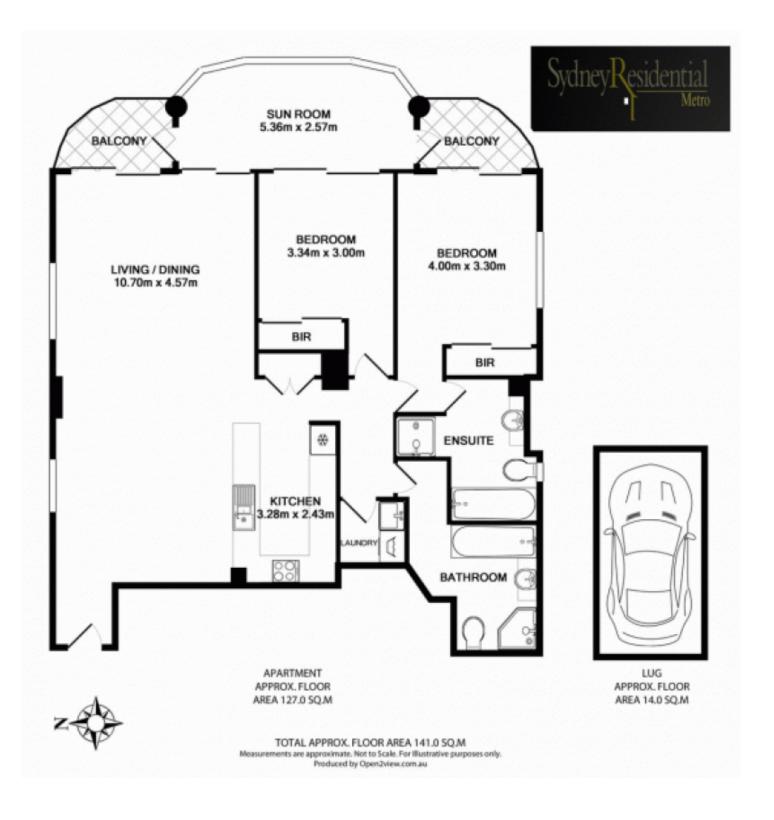

## 32/308 Pitt Street SYDNEY NSW

Emerged in a tightly held modern security enclave, this exceptionally spacious apartment offers a massive 127sqm of living spaces that epitomised a lifestyle of comfort with easy care and convenience. It occupies a trendy cosmopolitan locale with everything at your doorstep.

- \* Perfect NE aspect aglow in refreshing morning sun
- \* Much sought after corner position with only one common wall
- \* Private and exclusive with 4 lots on each floor
- \* 127sqm of living space drenched in natural light
- \* 2 bedrooms, 2 full bathrooms, large full glass sunroom plus balconies
- \* Security lock up garage on title
- \* Concierge services, indoor resort facilities and courtyard BBQ

## 2 🔄 2 📛 1 🖨

Building Size: 14 sqm

View

: https://www.srmetro.com.au/sale/nsw/sy

dney-city/sydney/residential/apartment/5

716243

Paul Ding 02 9283 2832