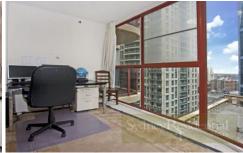

The apartment has 2 large sun drenched bedrooms, the main with a walk-in-robe and ensuite, and 2nd bedroom has built in wardrobes.

The living area is almost oversized, and on top of all that there's the ceiling to floor glass sunroom, which is ample