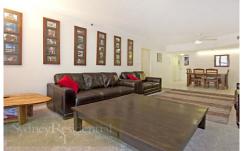

The apartment has 2 large sun drenched bedrooms, the main with a walk-in-robe and ensuite, and 2nd bedroom has built in wardrobes.

The living area is almost oversized, and on top of all that there's the ceiling to floor glass sunroom, which is ample