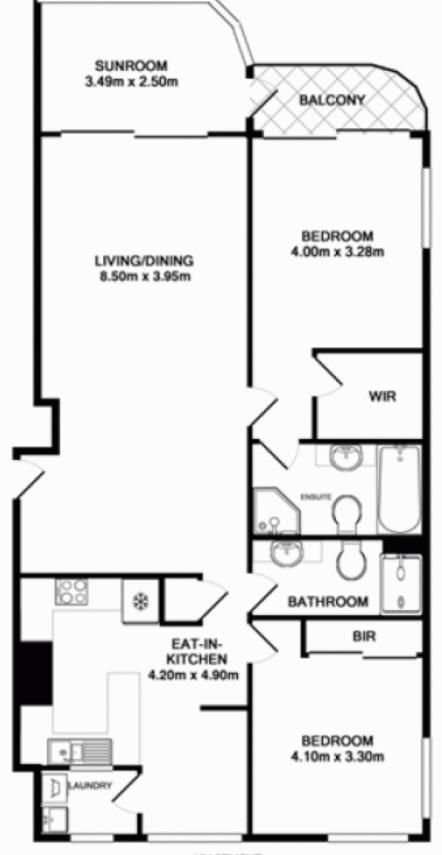

## 51/308 Pitt Street SYDNEY NSW

This is a home in the City. It's 113 square metres in the unit, plus an additional 20 metres in the security garage. It is the ultimate urban retreat for those seeking vibrant resort style living and unparalleled convenience.

The apartment has 2 large sun drenched bedrooms, the main with a walk-in-robe and ensuite, and 2nd bedroom has built in wardrobes.

The living area is almost oversized, and on top of all that there's the ceiling to floor glass sunroom, which is ample