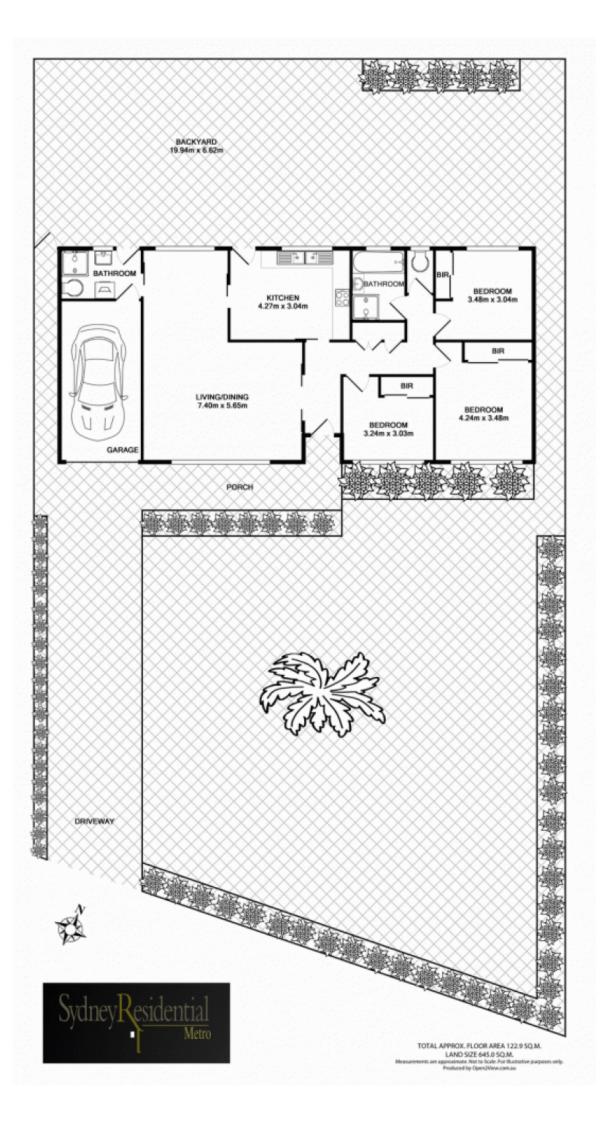

## 1 Elizabeth Street ARTARMON NSW

Positioned for a lifestyle of absolute convenience, with only a short stroll to Artarmon Station, shopping strip and the popular Artarmon Primary School, is this modest single storey home on a large block of approximate 645sqm of level land.

- \* Renovator's delight with enormous potential
- \* 3 bedrooms, L-shape lounge and dining
- \* Sunny North facing backyard
- \* Level lawn, ample storage & lock up garage.

Inspect by appointment

- Land Size : 645 sqm
  - : https://www.srmetro.com.au/sale/nsw/northshore-lower/artarmon/residential/house/571 6239