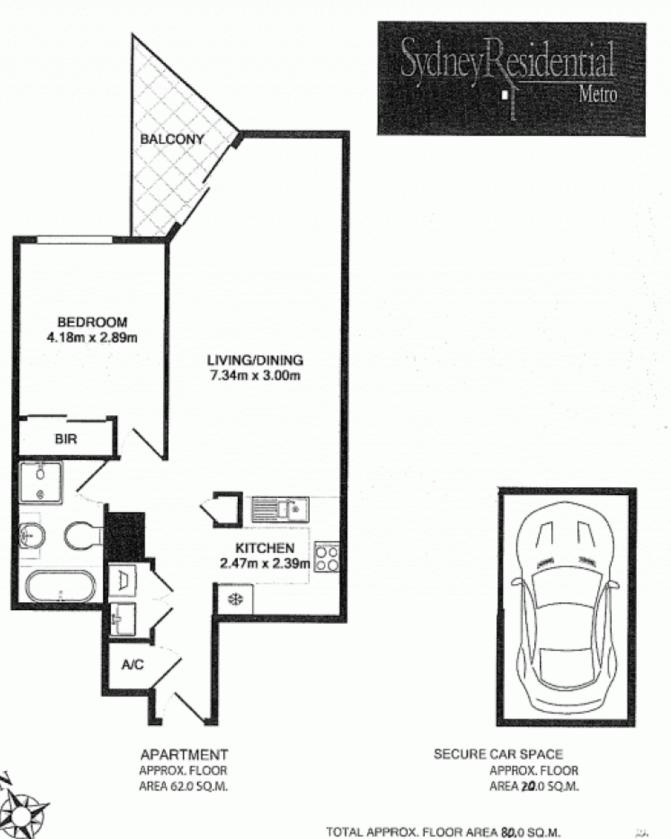

## 312/569 George Street SYDNEY NSW

Set right in the vibrant heart of the CBD opposite World Square shopping centre, with every conceivable amenity at its doorstep, this well kept one bedroom apartment is perfectly positioned with unmatched convenience.

Open City view with dual North aspect Generous double bedroom with built-in wardrobes Inviting lounge/dining flows to sunny balcony Elegant granite bench top kitchen with stainless steel appliances Security car space on title R/C air-conditioning, internal laundry 24/7 security with indoor resort facilities

## 1 🎮 1 🚔 1 🛱

Building Size : 7 sqm

View

: https://www.srmetro.com.au/sale/nsw/sy dney-city/sydney/residential/apartment/5 716234

Paul Ding 02 9283 2832

TOTAL APPROX. FLOOR AREA 80,0 SQ.M. 59. Measurements are approximate. Not to Scale. For Illustrative purposes only. Produced by Open2Wew.com.au