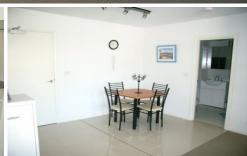

Abundance of natural light creates a bright and fresh ambience; spacious inviting lounge/dining flows to a large balcony; well proportioned bedroom with built-in wardrobes; elegantly appointed kitchen with stainless steel appliances and granite bench top; secure under cover car space; internal laundry and air conditioning.