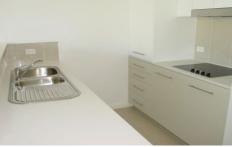

Abundance of natural light creates a bright and fresh ambience; spacious inviting lounge/dining flows to a large balcony; well proportioned bedroom with built-in wardrobes; elegantly appointed kitchen with stainless steel appliances and granite bench top; secure under cover car space; internal laundry and air conditioning.