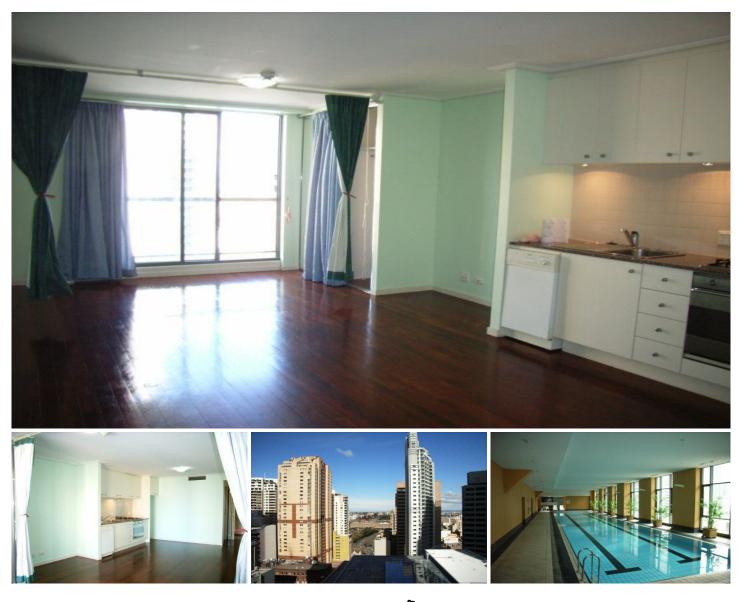

Well positioned on a high floor of the acclaimed outstanding well-maintained complex of Horden Tower, this magnificent 35sqm studio apartment enjoys a pleasant bright and fresh ambience with abundance of natural light. It features an elegantly appointed kitchen with stainless steel appliances, granite bench top and built-in dishwasher. The apartment also comes with air conditioning, balcony and internal laundry. The building has 24/7 security and state of the art facilities with 20 metres indoor lap pool.