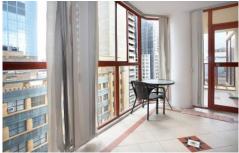

\*Ceiling to floor glass sun room designed to maximise the flow of natural light and to entertain;

\*Fully integrated stainless steel gas kitchen with granite bench top and breakfast area;

2 🗀 2 🔓 1 🗬

Building Size: 12 sqm