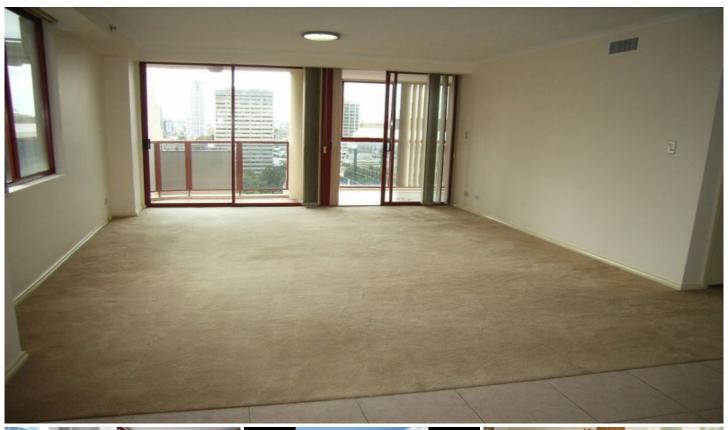

## 51/304-308 Pitt Street SYDNEY NSW

Perfectly situated in a popular mid town location with easy access to Hyde Park, Town Hall, QVB and Centre Point, this 113sqm 2 bedroom apartment features a near perfect floor plan aglow with refreshing morning sunlight and enjoys the privacy of the corner position with minimal common wall and only 4 lots on each floor.

\*Acclaimed boutique residential tower with majority of owner occupiers offers 24 hour concierge;

\*Practical rectangular-shaped lounge leading to a large sunroom and open balcony;

\*2 generous double bedrooms with separated entrance, main with own balcony and walk-in-robe;

\*Ceiling to floor glass sun room designed to maximise the flow of natural light and to entertain;

\*Fully integrated stainless steel gas kitchen with granite bench top and breakfast area;

2 🗀 2 🔓 1 🗬

Building Size: 12 sqm