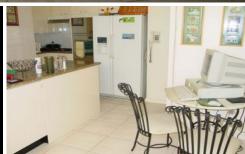

\*Ceiling to floor glass sun room designed to maximise the flow of natural light and to entertain;

\*Fully integrated stainless steel gas kitchen with granite bench top and breakfast area;

2 🗀 2 🔓 1 🗬

Building Size: 12 sqm