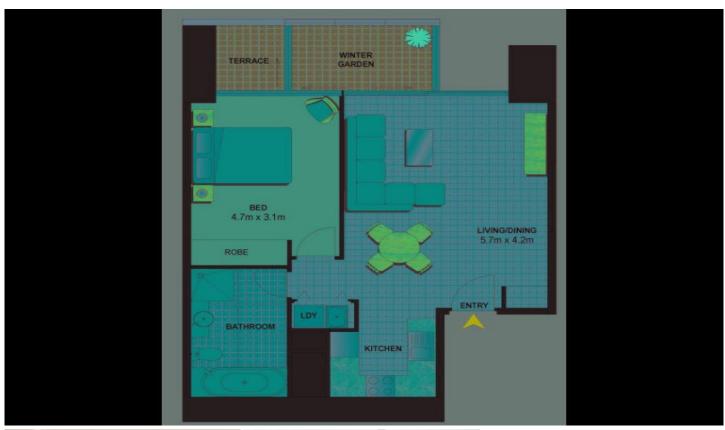

## 2701/91 Liverpool Street SYDNEY NSW

Luxuriously appointed one bedroom plus wintergarden apartment perfectly positioned in the mid-town business district, yet having the convenience of direct access to the World Square Shopping Centre.

Spacious combined living and dining lead to wintergarden and balcony

Bright easterly aspect

Gourmet kitchen with stainless steel appliances Fully ducted air-conditioning for year-round comfort State of the art security and 24 hr concierge service Resort style facilities, child care centre & close proximity to Hyde Park & Darling Harbour

1 🗀 1 💺

**Building Size**: 7 sqm

View

: https://www.srmetro.com.au/sale/nsw/sy dney-city/sydney/residential/apartment/5

716223

**Bernard Tsang** 02 9283 2832