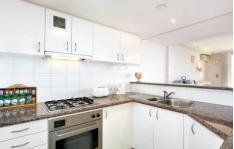

Boasting the perfect North - West aspect and gazing across the open air to the magnificent City skyline, this immaculately presented apartment features a practical L-shaped open plan living with separate living & dining area opening to a sunny balcony with direct views to the stunning architecture of QVB, Town Hall and Centre Point Tower. 2 North facing double sized bedrooms are flooded with natural light and enjoy a private outlook from all windows.