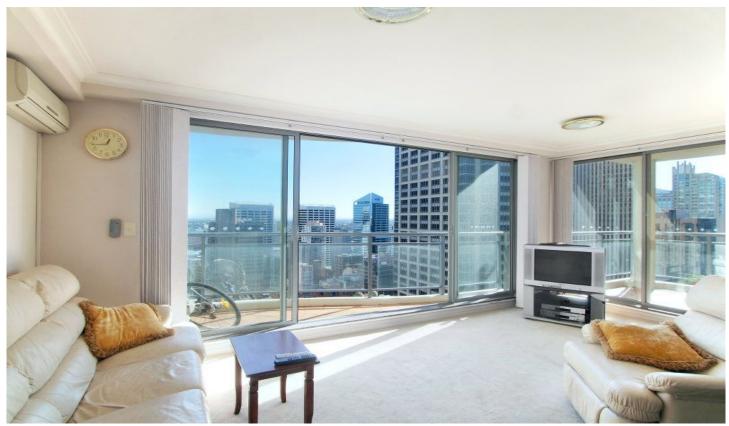

Boasting the perfect North - West aspect and gazing across the open air to the magnificent City skyline, this immaculately presented apartment features a practical L-shaped open plan living with separate living & dining area opening to a sunny balcony with direct views to the stunning architecture of QVB, Town Hall and Centre Point Tower. 2 North facing double sized bedrooms are flooded with natural light and enjoy a private outlook from all windows.