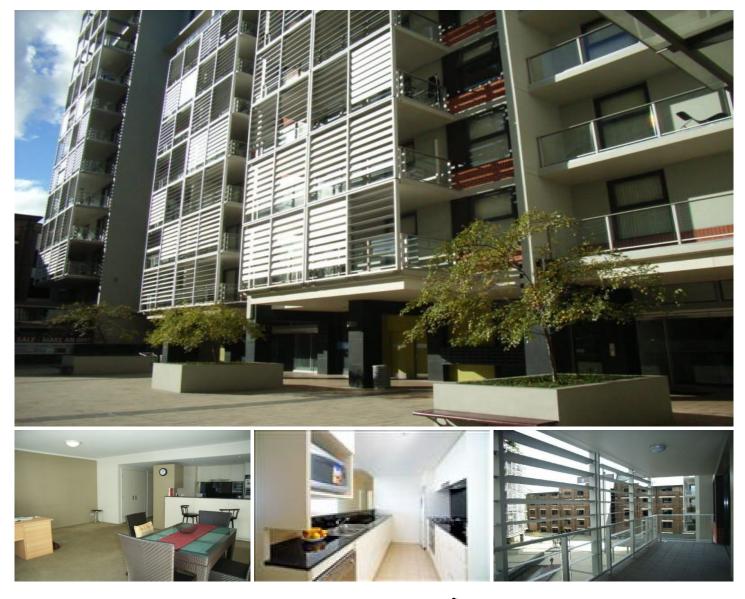

## 62 Mountain Street BROADWAY NSW

Set right next to the vibrant Broadway shopping centre, and moment to universities, central station and Chinatown, with every conceivable amenity at its doorstep, this as new 2 bedroom plus study apartment with parking is perfectly positioned with unmatched convenience.

Featuring a well proportioned floor plan, with spacious functional combined lounge/dining areas flowing onto a sunny entertainer's balcony; elegantly appointed kitchen with gas stainless steel appliances, granite bench top and built-in dishwasher; abundance of natural light creating a bright and fresh ambience; two generous equal sized bedrooms with built-in wardrobes, two modern bathrooms and internal laundry.

Currently lease at \$630 per week, the apartment offers an ideal chance for trendy home buyers to enter the City, or a