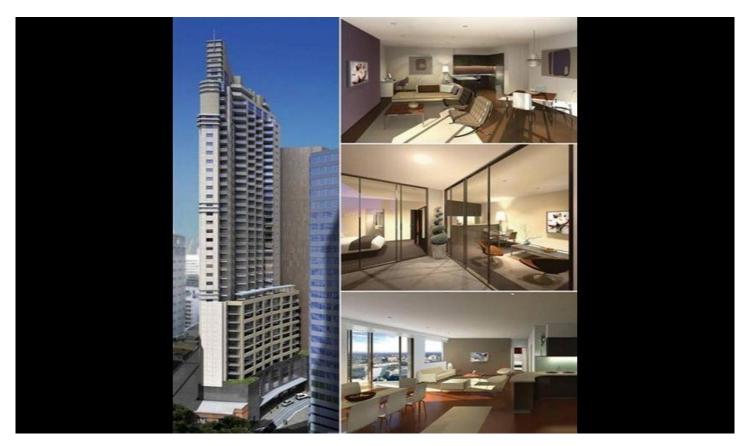

## 12/2 Cunningham Street SYDNEY NSW

Brilliantly positioned on the 12th floor with an easterly aspect, this sensational brand new corner apartment boasts an abundance of natural light and contemporary fitouts.

Light filled open plan living flow to generous balcony//Kitchen with stainless steel appliances//Air-conditioning, downlighting throughout//Study/ Guest room//Minutes stroll to the central business district & World Square shopping at your doorstep