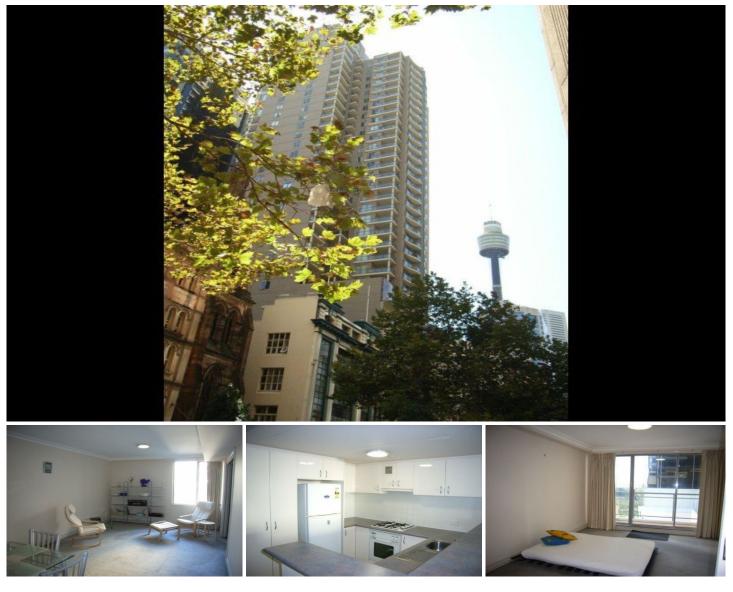

## 197 Castlereagh Street SYDNEY NSW

Victoria Tower, virtually one block away from Centre Point, Hyde Park Town Hall, one of the most desirable mid City location.

After it's recent renovation, the building looks and feels much more prestige than it was first built 12 years ago. And it's never be a better time to be part of this well managed community.

Positioned at the back corner of the complex, this unique spacious one bedroom apartment features a large rectangular shape lounge, double sized bedroom with built-in wardrobe and private balcony, and large practical kitchen with built-in dishwasher and as new appliances. Its in excellent condition with ducted air conditioning and enjoys a quiet private outlook.