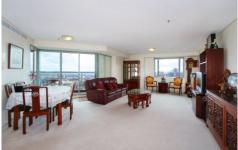

All 3 double bedrooms offer built-ins, master with ensuite & balcony access// Spacious living/dining area open out to sunlit balcony// Enclosed kitchen with granite benchtop, stainless steel appliances & parquetry flooring// Guest WC// Audio/ Visual security intercom & 24/7 concierge service// Direct access to shopping centre & cinemas// 20 metre heated pool, sauna, spa, gymnasium, tennis courts and jogging track// Double security carspace