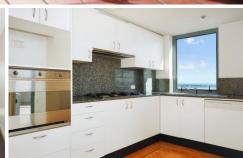

## Features include:

Aglow with sunshine from a premier northerly aspect// 3 generous bedrooms, 2 bathrooms master ensuite // 3rd guest WC// Expansive living/ dining space extends to a vast entertaining terrace// Fully equipped granite kitchen with stainless steel Smeg appliances// R/C air-conditioning// 2 security carspaces// Full facilities 24 hr concierge services