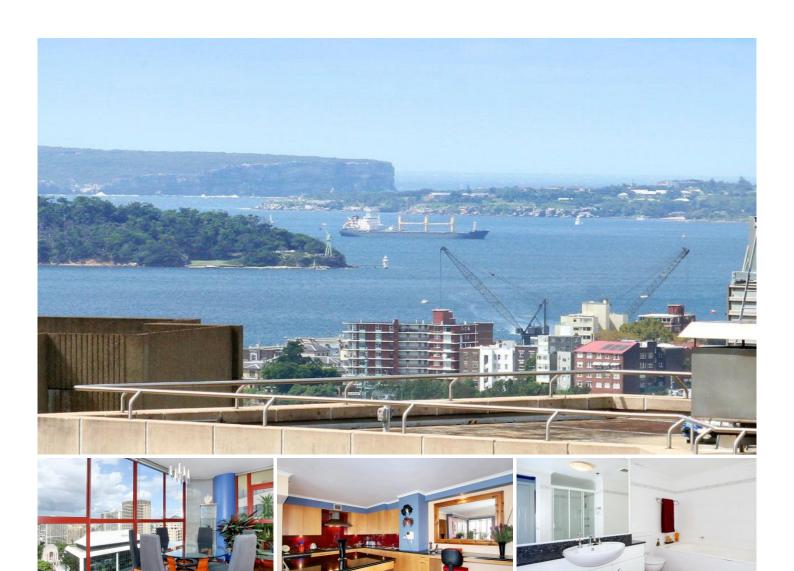

## 83/308 Pitt Street SYDNEY NSW

This immaculately presented chic two bedroom two bathroom apartment with modern designer kitchen has polished floorboards extending throughout and is a must have for any connoisseur of good taste.

Situated on the 30th level in the sort after Princeton Apartment block, the apartment boast 127 sqm of living area, views to the harbour heads through to Hyde Park and refreshing morning sunlight.

The apartment has been designed for entertainment with open plan living, a fully equipped gourmet kitchen, marble benchtop, smeg appliances, internal laundry, built in robes and reverse cycle air-conditioning.