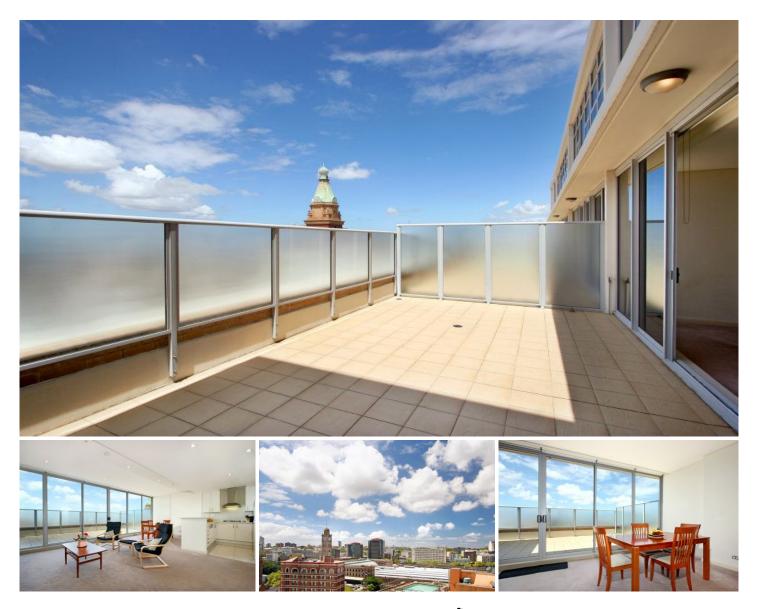

## 115/107 Quay Street SYDNEY NSW

Maximising 2 levels of spacious accommodation, this impressive penthouse apartment features a practical floorplan with an abundance of living area 137sqm and a seamless flow to a sun-drenched outdoor entertaining private terrace. Immaculately maintained throughout, the sky home is flooded with natural light and enjoys a private outlook and district views to the east from all windows.

2 double bedrooms, 2 full bathrooms and separate powder room; Gourmet kitchen with Caesarstone benchtop and Meile appliances; Ducted air-conditioning throughout; Double parking spaces and separate storage room; On site building manager with 24 hours security service and resort style facilities which include heated pool, gymnasium and spa.