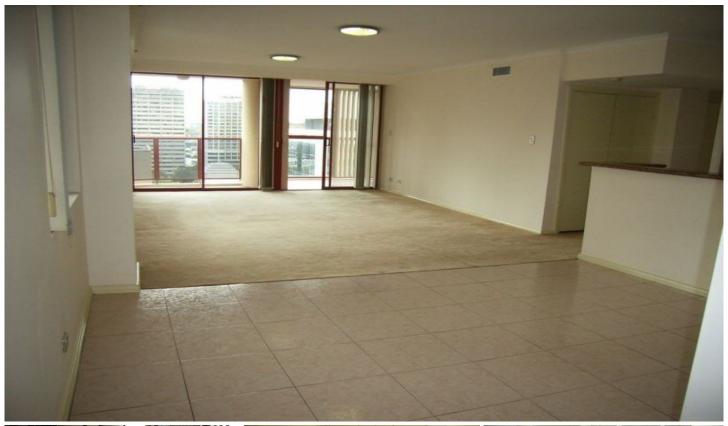

## 304-308 Pitt Street SYDNEY NSW

Imagine this:- 127sqm of living space, 2 full bathrooms, 4 apartments on each floor and over 60% of the residents are owner occupiers.

As part of the ever popular Princeton complex in the convenient Mid City location, this enormous spacious apartment occupies the whole corner of the building with North, East South aspects and extremely private with only one common wall. All major rooms access to balcony, plus private sunroom; the abundance of open and enclosed living space is the envy amongst the other city apartment complex.

Other facilities in the building include a fully equipped gymnasium, sauna, indoor pool, golf driving range, squash court, snooker room, courtyard BBQ and on-site building manager.

2 📮 2 🖺 1 🗬

Building Size: 14 sqm