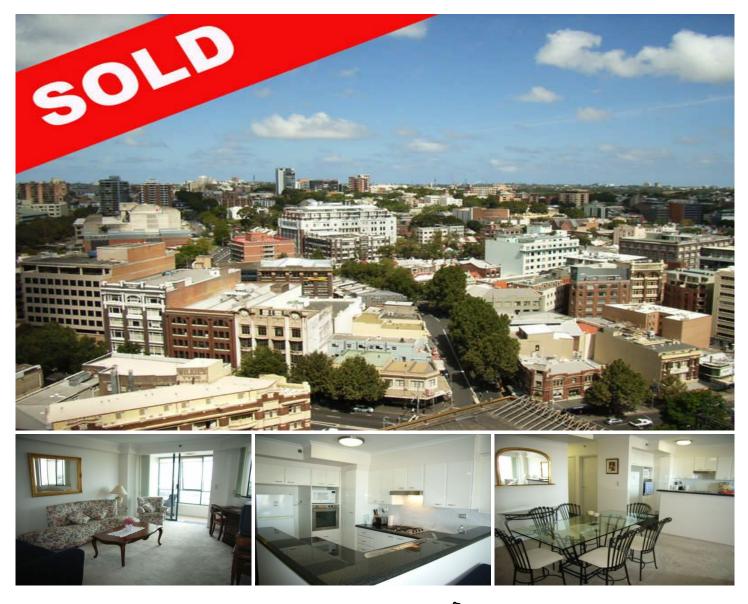

## 303 Castlereagh Street SYDNEY NSW

Immaculately presented throughout, this spacious apartment is flooded with natural light enjoys a private outlook from all windows.

District views to the east, an abundance of living space 104sqm and complete convenience are this apartment's stand out features. Short stroll to railway station, cafes, theatres, restaurants shopping centre.

2 double bedrooms ensuite balcony access //Separate living and dining lead to 2 balconies, of which one is enclosed. Ideal as sunroom //Deluxe gourmet kitchen with stainless steel appliances//Ducted air-conditioning throughout//16sqm lock-up garage//Currently leased to corporate tenant//On site building manager 24 hours security service//Resort style facilities which include heated pool, gymnasium, squash courts, spa.