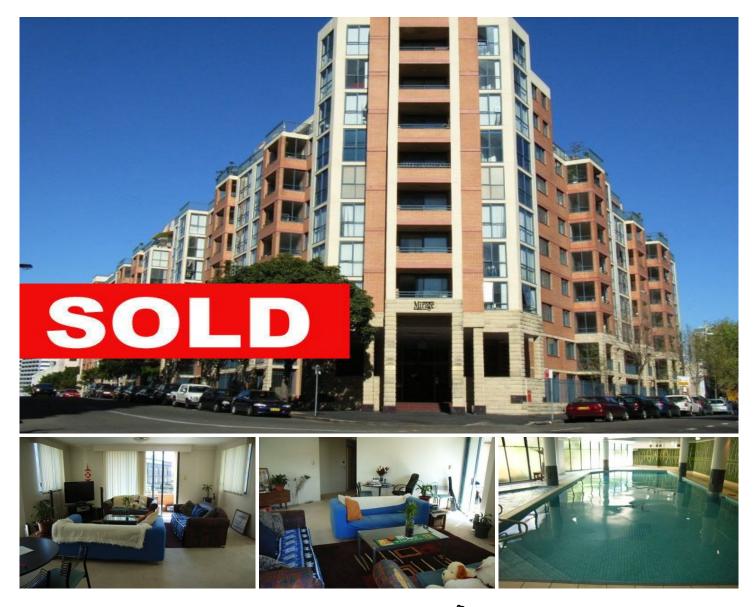

## 156/120-140 Pyrmont Street PYRMONT NSW

Centrally located in a prime position just steps from Darling Harbour, Star City, Vibrant Cafes and easy walking distance to CBD, this corner apartment accommodates 3 spacious bedrooms and enjoys 3 different aspects with minimal common walls.

Spacious 130sqm of bright living space 2 separated enclosed sunrooms and one open balcony Private hallway entrance with 2 baths and powder room Large 32sqm of tandem lock up garage Huge common roof top terrace with BBQ facilities Heated indoor pool, spa, sauna, gym and tranquil courtyard landscape garden