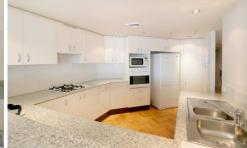

This stylishly presented 3 bedroom apartment features:

Vast living dining leads to suntrap balcony flooded with natural light

Large picture windows framing the stunning view Granite gas kitchen with Smeg appliances