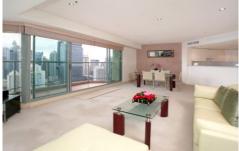

This stylishly presented 3 bedroom apartment features:

Vast living dining leads to suntrap balcony flooded with natural light

Large picture windows framing the stunning view Granite gas kitchen with Smeg appliances