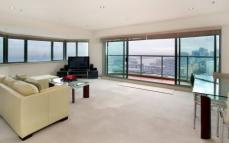

This stylishly presented 3 bedroom apartment features:

Vast living dining leads to suntrap balcony flooded with natural light

Large picture windows framing the stunning view Granite gas kitchen with Smeg appliances