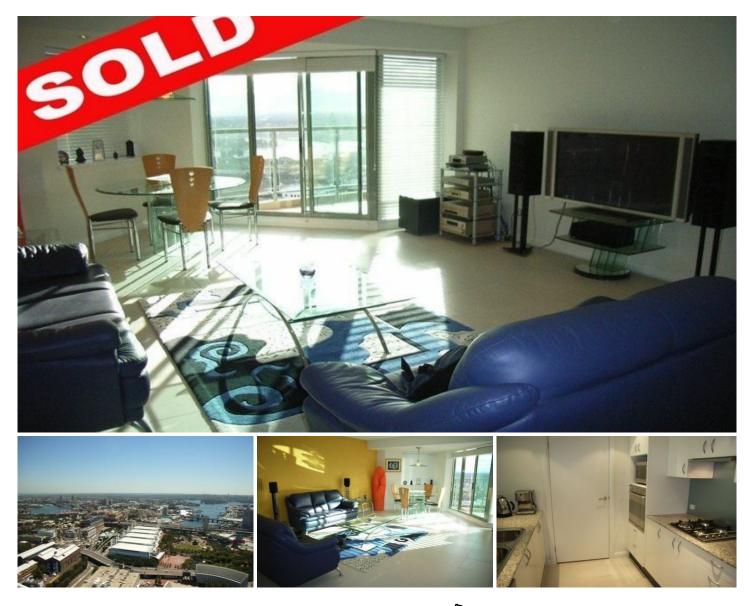

## 4209/2 Quay Street SYDNEY NSW

Expertly renovated with an emphasis on seamless interiors that allow the outstanding view to form an integral part of the crisp dcor.

Situated in a highly regarded building, this immaculately presented apartment offers a lifestyle of luxury and unrivalled convenience, and tailor-made interiors with windows bringing in boundless natural light.

Uninterrupted panoramic views from Darling Harbour to Blackwattle Bay extending as far afield as the Blue Mountains//Meticulously renovated throughout//Fully tiled living/dining open to sunlit balcony//Deluxe kitchen with granite benchtop, glass splashback stainless steel appliances//Other features include halogen lighting, Venetian blinds, r/c air-conditioning a/v security intercom//Two carpeted bedrooms with built-ins master