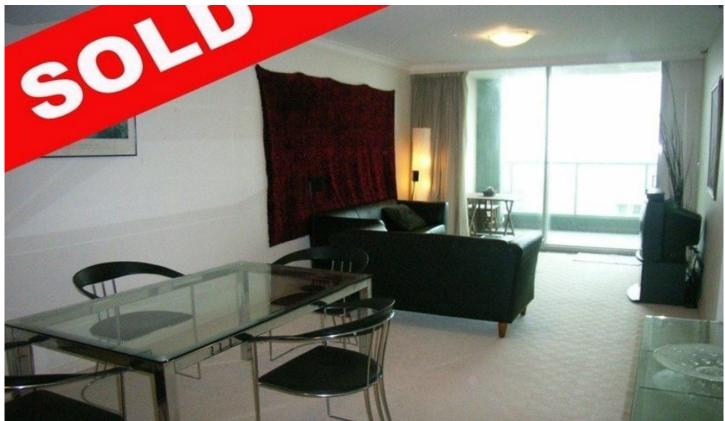

Sweeping district views from both bedroom and living area Generous bedroom with built-in wardrobes balcony access Inviting lounge/dining flows to full-width balcony

Elegantly appointed kitchen with stainless steel appliances and granite bench top and floors

Abundance of natural light creates a bright and fresh ambience

2.7 metre high ceiling; full brick construction 24 hour concierge services security

Resort style facilities which include heated pool, spa, fully equipped gymnasium, jogging track golf putting green