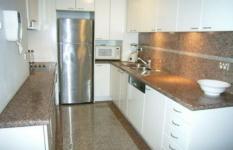

Sweeping district views from both bedroom and living area Generous bedroom with built-in wardrobes balcony access Inviting lounge/dining flows to full-width balcony

Elegantly appointed kitchen with stainless steel appliances and granite bench top and floors