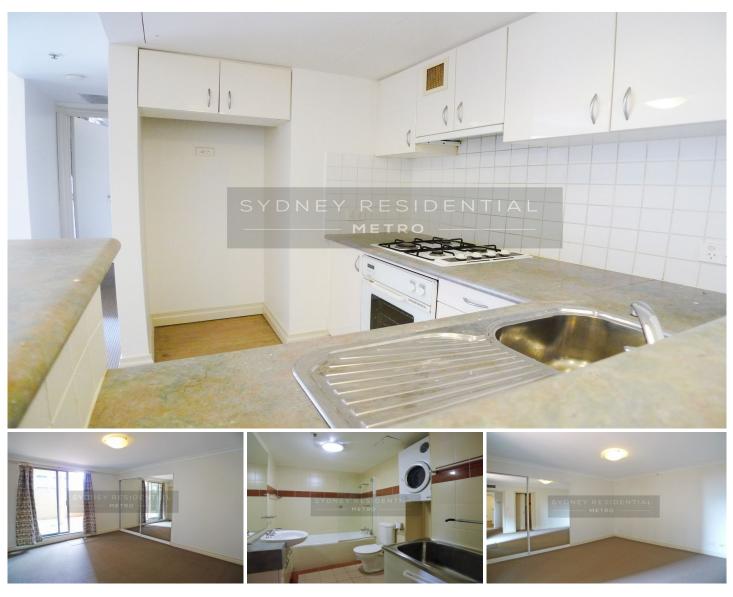

## 805/197 Castlereagh Street Sydney NSW

Spacious 1 Bedroom Apartment - Victoria Towers

Desirably located in the heart of the CBD, this oversized one bedroom apartment with all amenities at the doorstep!

- \* Large bedroom with built in robes\* Gourmet kitchen with gas appliances
- \* Open plan living/dining area
- \* Internal laundry with dryer
- \* 24 hour concierge and security

\* 2 minutes walk to Town Hall, stroll to QVB, David Jones, Hyde Park...