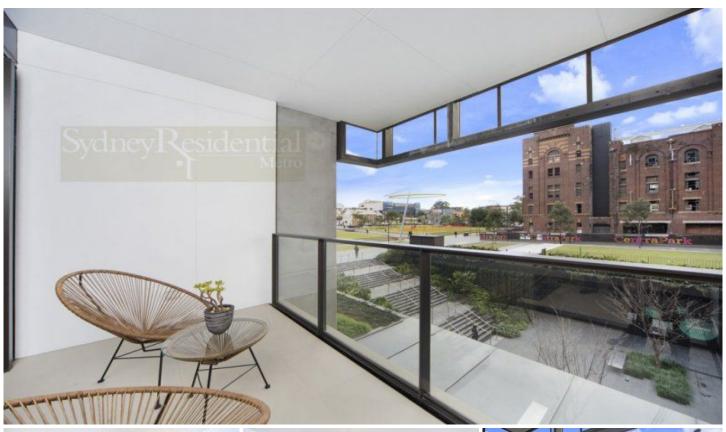

- \* Trendy 71sqm one bedrooms, plus study area
- \* Inviting lounge/dining flowing to sunny balcony
- \* Abundance of natural light creating a bright and fresh ambience
- \* Elegantly appointed kitchen with mirror flash back
- \* Stainless steel appliances and stone bench top
- \* Private direct street entrance with front yard
- \* Resort facilities, village style shopping & cafes