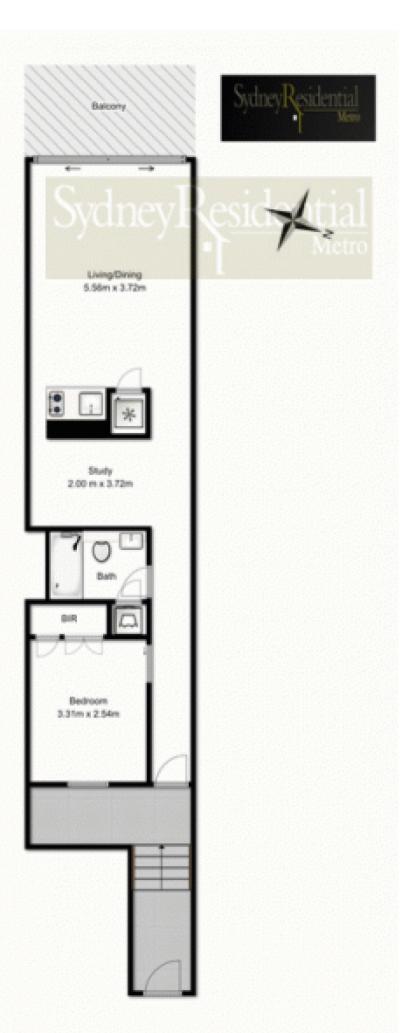

## 3D/3 Park Lane Chippendale NSW

Enjoying the coveted contemporary streamlined design, this recently completed luxury apartment exudes a perfect balance of aesthetics and practicality, warmth and clean minimalism; complemented by sleek and stylish finishes with bright open living area, it offers a great opportunity to secure a life style purchase in an up and coming sought after location of Central Park.

- \* Trendy 71sqm one bedrooms, plus study area
- \* Inviting lounge/dining flowing to sunny balcony
- \* Abundance of natural light creating a bright and fresh ambience
- \* Elegantly appointed kitchen with mirror flash back
- \* Stainless steel appliances and stone bench top
- \* Private direct street entrance with front yard
- \* Resort facilities, village style shopping & cafes

## 1 🕒 1 🖺

Building Size: 71 sqm

View : https://

: https://www.srmetro.com.au/sale/nsw/sy dney-city/chippendale/residential/apartm ent/5715523

Paul Ding 02 9283 2832