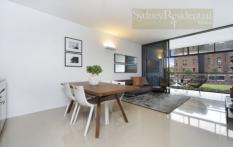

- \* Trendy 71sqm one bedrooms, plus study area
- \* Inviting lounge/dining flowing to sunny balcony
- \* Abundance of natural light creating a bright and fresh ambience
- \* Elegantly appointed kitchen with mirror flash back
- \* Stainless steel appliances and stone bench top
- \* Private direct street entrance with front yard
- \* Resort facilities, village style shopping & cafes