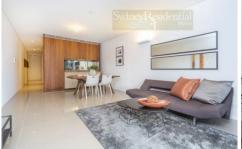

- \* Trendy 71sqm one bedrooms, plus study area
- \* Inviting lounge/dining flowing to sunny balcony
- \* Abundance of natural light creating a bright and fresh ambience
- \* Elegantly appointed kitchen with mirror flash back
- \* Stainless steel appliances and stone bench top
- \* Private direct street entrance with front yard
- \* Resort facilities, village style shopping & cafes