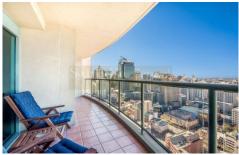

- \* Open design aglow in refreshing morning sun
- \* Functional floor plan emphasised on privacy
- \* Large 108sqm of living space filled with natural light
- \* 2 bedrooms, 2 bathrooms, large open balcony
- \* Registered car space on title
- \* Resort facilities include 24/7 concierge, walking track and tennis court
- \* Currently let at \$850pw