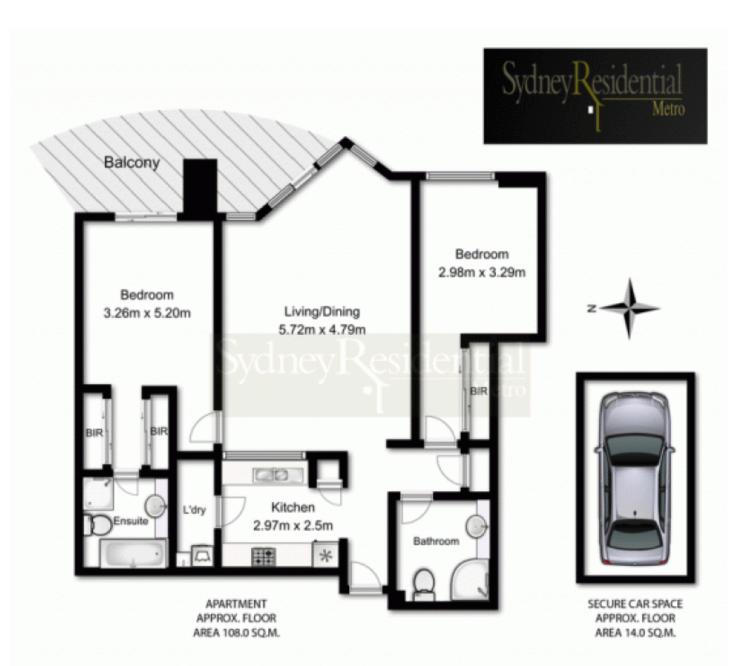

- \* Open design aglow in refreshing morning sun
- \* Functional floor plan emphasised on privacy
- \* Large 108sqm of living space filled with natural light
- \* 2 bedrooms, 2 bathrooms, large open balcony
- \* Registered car space on title
- \* Resort facilities include 24/7 concierge, walking track and tennis court
- \* Currently let at \$850pw

## 2 🔄 2 🔓 1 😭

Building Size: 12 sqm

View : https://www.srmetro.com.au/sale/nsw/sy

dney-city/sydney/residential/apartment/5

715522

Paul Ding 02 9283 2832

TOTAL APPROX. FLOOR AREA 122.0 SQ.M.

Measurements are approximate. Not to Scale. For Illustrative purposes only.