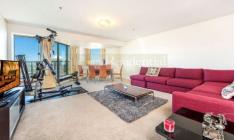

- \* Open design aglow in refreshing morning sun
- \* Functional floor plan emphasised on privacy
- \* Large 108sqm of living space filled with natural light
- \* 2 bedrooms, 2 bathrooms, large open balcony
- \* Registered car space on title
- \* Resort facilities include 24/7 concierge, walking track and tennis court
- \* Currently let at \$850pw