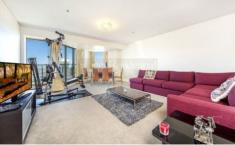

- \* Open design aglow in refreshing morning sun
- \* Functional floor plan emphasised on privacy
- \* Large 108sqm of living space filled with natural light
- \* 2 bedrooms, 2 bathrooms, large open balcony
- \* Registered car space on title
- \* Resort facilities include 24/7 concierge, walking track and tennis court