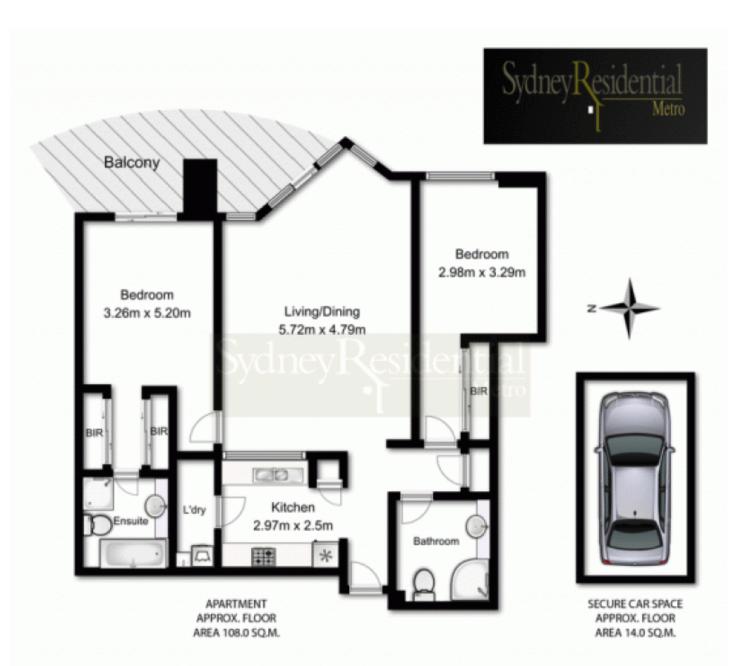

- \* Open design aglow in refreshing morning sun
- \* Functional floor plan emphasised on privacy
- \* Large 108sqm of living space filled with natural light
- \* 2 bedrooms, 2 bathrooms, large open balcony
- \* Registered car space on title
- \* Resort facilities include 24/7 concierge, walking track and tennis court

2 🔄 2 🔓 1 🖨

Building Size: 12 sqm

View : https://

: https://www.srmetro.com.au/sale/nsw/sy dney-city/haymarket/residential/apartme

Paul Ding 02 9283 2832

TOTAL APPROX. FLOOR AREA 122.0 SQ.M.

Measurements are approximate. Not to Scale. For Illustrative purposes only.