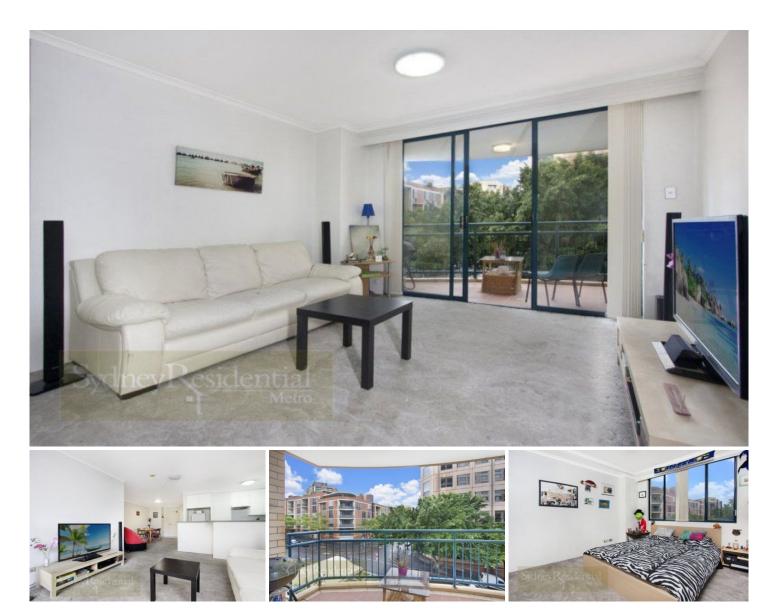

## 14/122 Saunders Street Pyrmont NSW

Nestled in the urban oasis and the peaceful setting of the Harbourview Tower, this impressive apartment offers a life of extra convenience with walking distance to CBD and proximity to Darling Harbour's shops and cafes.

## Features:

- \* 2 spacious bedrooms aglow with morning sun
- \* Open plan, separate living and dining area
- \* Ensuite bathroom with window
- \* Internal laundry & secured parking
- \* Corner position, minimal common wall
- \* Resort facilities with pool and gym
- \* Total area including car space 108sqm