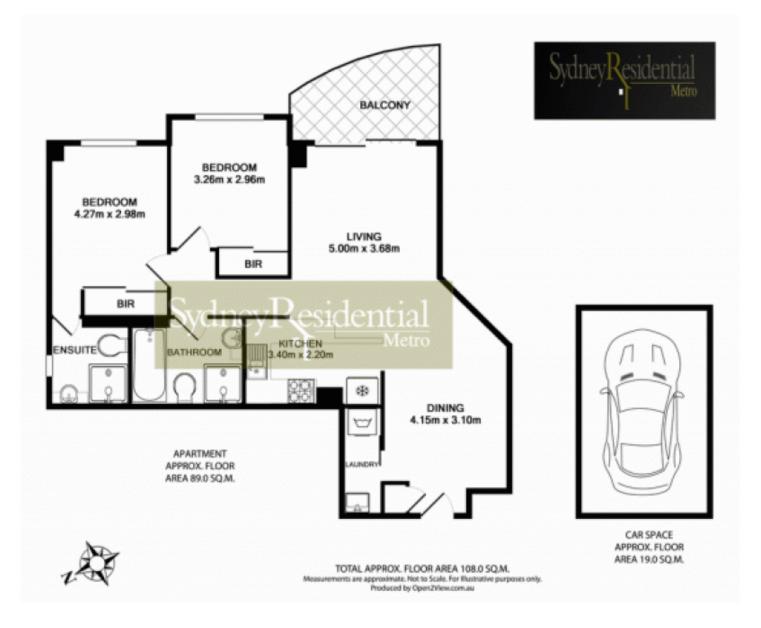

## Features:

- \* 2 spacious bedrooms aglow with morning sun
- \* Open plan, separate living and dining area
- \* Ensuite bathroom with window
- \* Internal laundry & secured parking
- \* Corner position, minimal common wall
- \* Resort facilities with pool and gym
- \* Total area including car space 108sqm

## 2 🛤 2 🚰 1 🚘

Building Size : 12 sqm

View

: https://www.srmetro.com.au/sale/nsw/sy dney-city/pyrmont/residential/apartment/ 5715520

Paul Ding 02 9283 2832