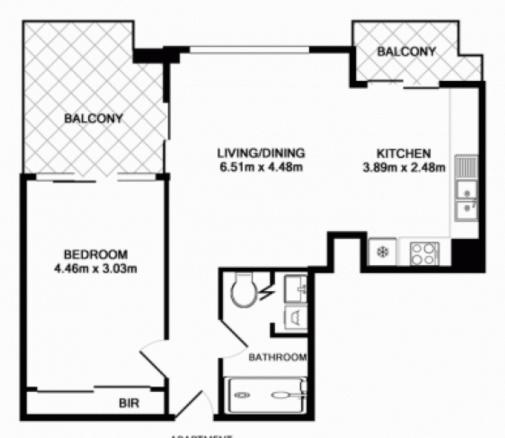

- Spacious bedroom with b/ins, balcony access
- Bright living/dining space with two balconies
- Smart granite gas kitchen, European appliances
- Stylish marble bathroom with hidden laundry
- Floorboards, air cond, integrated cabinetry
- Security parking, lift, visitor parking, gym

## TOTAL APPROX. FLOOR AREA 78.0 SQ.M.

Measurements are approximate. Not to Scale. For Illustrative purposes only. Produced by Open2View.com.au