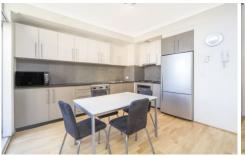

- Spacious bedroom with b/ins, balcony access
- Bright living/dining space with two balconies
- Smart granite gas kitchen, European appliances
- Stylish marble bathroom with hidden laundry
- Floorboards, air cond, integrated cabinetry
- Security parking, lift, visitor parking, gym