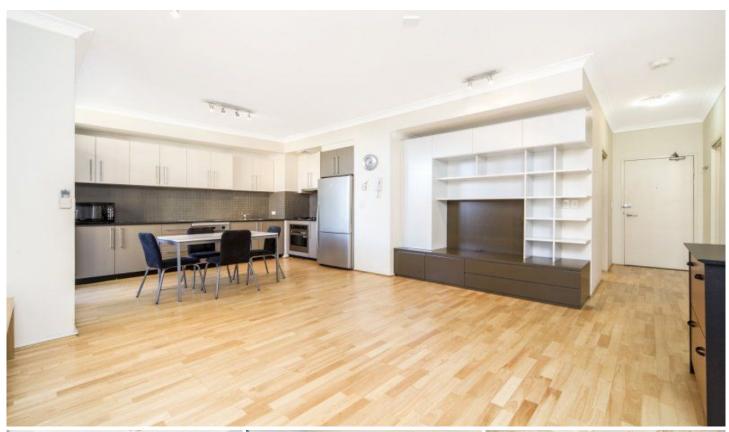

- Spacious bedroom with b/ins, balcony access
- Bright living/dining space with two balconies
- Smart granite gas kitchen, European appliances
- Stylish marble bathroom with hidden laundry
- Floorboards, air cond, integrated cabinetry
- Security parking, lift, visitor parking, gym